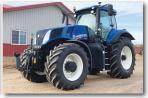

2018 NH T7.315. Blue power 2019 Puma 240, 20 hours. FRONT Case IH Magnum 340. CVT trans.

edition! 10 hours. Front PTO, CVT PTO, CVT Trans, 31 mph, front susp, 31 mph, with frt. axle susp, 6 Trans, 32 mph, front susp, cab cab susp, hyd top link, big touch hyd remotes. Luxury cab with susp, with GPS, Leather seats, big screen, LED lights, beacons, Michelin leather, only 430 hrs, almost new! tires!.....\$185,000 tires.....\$165,000 .....\$176,000