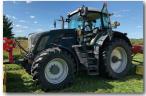

## **Looking For a Front PTO Tractor?** We Have Them!

2014 Fendt 826, Profi Plus, FULL GPS included! Fir Green Color. NO DEF! 280 hp. 2575 hrs. CVT trans, front PTO and 3 point hitch, 32 mph, full suspension, nice tractor! ...... \$138.500