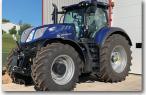

2018 NH T7.315. Blue power 2019 Puma 240, 20 hours. FRONT Case IH Magnum 340. CVT trans.

edition! 10 hours. Front PTO, CVT PTO, CVT Trans, 31 mph, front susp, 31 mph, with frt. axle susp, 6 Trans, 32 mph, front susp, cab cab susp, hyd top link, big touch hyd remotes. Luxury cab with susp, with GPS, Leather seats, big screen, LED lights, beacons, Michelin leather, only 430 hrs, almost new! tires!.....\$185,000 tires.....\$165,000 .....\$176,000