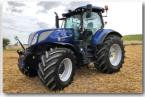

hyd remotes, CVT trans, 31 mph, with Leather seats, Engine exhaust brake, leather, large screen, loaded with the GPS, Front 3 point hitch....... \$185.000 extras! super nice! ...... \$134.000

2018 NH T7.270, special blue power 2017 NH T8.410, 17 hrs, 31 mph, 19 color, 1800 hours, Front PTO, front speed, front susp, cab susp, luxurv cab with front PT0 and warranty