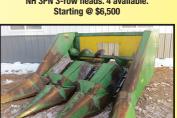

## W2028 County Rd. N Colby, WI 54421 Ph. 715-223-8060

CS V-Cut processors. Free installation until 12-31-19. FP230 \$6,000. FP240 \$6,500

g Condition. NH 3PN 3-row heads. 4 available. Starting @ \$6,500