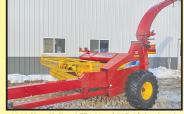

2000 NH FP230 w/ 29P hayhead and CS V-Cut processor. 1 year on total rebuild. \$23,500

2010 New Holland FP240 w/ 29P 9ft hayhead. CS V-Cut processor. Field ready! \$29,500

New Holland FP240 factory kernel processor kit. Only 3 yrs. old. \$2,950

New Holland FP230 w/ CS V-Cut KP rolls and 27P hayhead. Fresh rental return. \$16,900

New Holland FP240 w/ Lebanon processor. Metalert III. Field Ready! \$17,900

JD 343 snaplage head w/ FP230 - FP240 adopter. Decent rolls. Fresh Rental Return. \$5,900