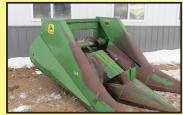

2014 Dion F41 W/ hay head, <u>New CS V-Cut</u> processor rolls. Original Knives. Nice Unit. \$43,500

NH FP230 w/ hayhead and New CS V-Cut processor. Totally rebuilt. New stainless steel spout. Tandem axle. Sharp Apperance! \$24,9.00