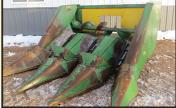

2018 Horning 1403 3-row rotary head. Less than 500 acres! \$19,500

NH-27P hayhead. Nice & Straight. Pickup was just rebuilt. \$1,250

JD 243 2-row snaplage head. 30"-row. New chains & sprockets. Year-end \$1,500