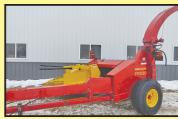

New Holland FP230 w/ CS V-Cut KP rolls and 27P hayhead. Fresh rental return. \$16,900

New Holland FP240 w/ Lebanon processor. Metalert III. Field Ready! \$17,900

JD 343 snaplage head w/ FP230 - FP240 adopter. Decent rolls. Fresh Rental Return. \$5,900