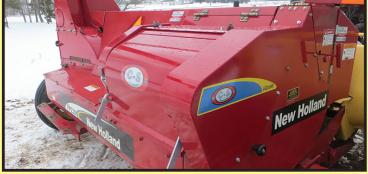

id Unit. \$21,900



New Holland FP230 w/ CS V-Cut KP rolls and 27P hayhead. Fresh rental return. \$16,900



New Holland FP240 w/ Lebanon processor. Metalert III. Field Ready! \$17,900



JD 343 snaplage head w/ FP230 - FP240 adopter. Decent rolls. Fresh Rental Return. \$5,900



Fox Silo filler. Working Condition. \$500



John Deere 3970 w/ 7ft. hayhead. 1-season on horning processor rolls. Ironguard. Long tounge. Green spout. Field ready! \$9,950



JD 343 Snapper head Calmer Knife rolls. Poty snouts. Electric adjust deck plates. \$10,900

## CALL FOR FREE PARTS CATALOGUE We Ship UPS & Spee Dee



Specializing in NH & JD pull type chopper parts & repair Financing Available to qualified buyers through Stearns Bank.

## Mastercard

## W2028 County Rd. N Colby, WI 54421 Ph. 715-223-8060



CS V-Cut processors. Free installation until 12-31-19. FP230 \$6,000. FP240 \$6,500

g Condition. NH 3PN 3-row heads. 4 available. Starting @ \$6,500



2019 Horning 1402 rotary cornhead.

Low Acres. \$9,995

Dion F64 3-row rotary head. Dion chopper mounts

Low Acres + Sharp Appearance!

Can adopt to NH FP230 - FP240. \$16,500

NH 29P 9ft. hayhead. Finger-feed auger.

Needs 1 tooth bar. Mechanics Special.

\$3,950