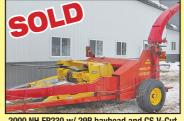

2000 NH FP230 w/ 29P hayhead and CS V-Cut processor. 1 year on total rebuild. \$23,500

2010 New Holland FP240 w/ 29P 9ft hayhead. CS V-Cut processor. Field ready! \$29,500

New Holland FP240 factory kernel processor kit. Only 3 yrs. old. \$2,950