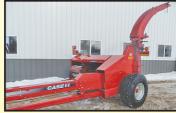

CEAT - 340/85 R24 tires on 8-bolt rims. Tires @ 90%. Comes w/ 8-bolt hubs to fit NH F8230 - FP230. Year-End \$1,150

NH 27P hayhead. Set up for FP230. A little Rough, but everything works. \$850

2012 Case IH FHX300 chopper. CS V-Cut processor. Nice Appearance. Solid Unit. \$21,900