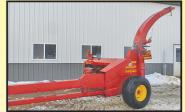

2000 NH FP230 w/ 29P hayhead and CS V-Cut processor. 1 year on total rebuild. \$23,500

2010 New Holland FP240 w/ 29P 9ft hayhead. CS V-Cut processor. Field ready! \$29,500

New Holland FP240 factory kernel processor kit. Only 3 yrs. old. \$2,950