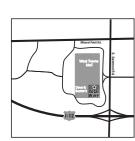

## MADISON

400 West Towne Mall Madison, Wisconsin 53719 (608) 821-0743

E-Bettline Highway. Take Exit 255. Turn left onto S. Gammon Road. Total Wine & More is located at West Towne Mall next to Dave & Buster's.

From W-Beltline Highway. Take Exit 255. Turn right onto S. Gammon Road. Total Wine & More is located at West Towne Mall next to Dave & Buster's.

HOURS: Mon-Sat 9am-9pm, Sun 10am-7pm Outside entrance only, no mall entrance.