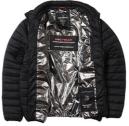

Our new Telluride Heated Jacket offers the latest technology with on-demand heat for added warmth:

- Thermo-Heat Insulation
- reflecting interior lining
- 4-heat settings
- · storage bank battery pocket with USB plug-in

List \$229 Sale \$119.95 <sup>\$</sup>96 AFTER DISCOUNT