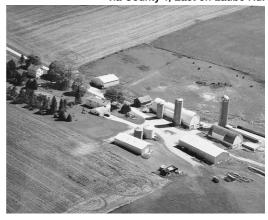

## GEORGE

property.

380 +/- ACRE FARM W/BUILDINGS

Real Estate Auction  $\cdot$  Friday, November 1st, 2019  $\cdot$  11AM

15540 Laube Rd, Durand IL 61024

Location: 4 Miles North of Durand via Center Rd, West on Laube Rd OR 9 miles South of Brodhead via County T, East on Laube Rd.

Features: Long private drive, 2 Nice Homes, 2 Beautiful Barns, 2 Machine sheds w/concrete floors, 1 Horse barn and 2 grain bins. Productive farm ground and superb hunting land.

| SUN  | OCT 6  | 1-3PM |
|------|--------|-------|
| SAT  | OCT 12 | 1-3PM |
| SUN  | OCT 20 | 1-3PM |
| SAT  | OCT 26 | 1-3PM |
| THES | OCT 20 | 1-6DM |