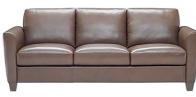

### Save 40-60% Now on **Custom Upholstery**

■ Natuzzi Leather - Harrison is a relaxed family-friendly style with subtle details that adds sophistication and comfort. 87" Sofa Sale \$1373, Lounge Chair Sale \$1147, Sectional Sale \$2633.