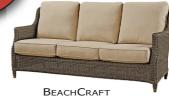

Our new Brighton Collection features a graceful high back design and weatherproof synthetic weaving. 67" Sofa Sale \$1952, Lounge Chair Sale \$894, Swivel Glider Chair Sale \$1270. Special Order

Our Morocco Collection features a contemporary design with open arm profile. Cushions available in over 400 weatherproof fabrics. 78" Sofa Sale \$1625, 66" Sofa Sale \$1625, Lounge Chair Sale \$691.