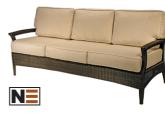

Our new Brighton Collection features a graceful high back design and weatherproof synthetic weaving. 67" Sofa Sale \$1952, Lounge Chair Sale \$894, Swivel Glider Chair Sale \$1270. Special Order

Our Morocco Collection features a contemporary design with open arm profile. Cushions available in over 400 weatherproof fabrics. 78" Sofa Sale \$1625, 66" Sofa Sale \$1625, Lounge Chair Sale \$691.