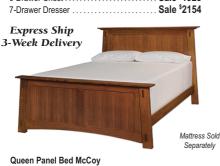

## **Express Ship** 3-Week Delivery

Shenandoah Bedroom features clean lines and the highest quality construction with mortise and tenon plus dovetail joints and full extension drawers

Queen Bed with Low Footboard . . . . .. Sale \$1345 Bed Drawers and Mattress sold separately.

with Head & Foot Board Sale \$2927

Quartersawn Oak