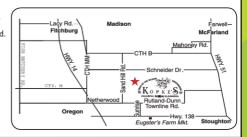

## Check out our Kopke's Greenhouse

USDA Certified Organic Line of Vegetable Plants, Seeds, Soils and Fertilizers!

Thank you for supporting local agriculture by shopping outside the box!

Take 138 toward Oregon. Go past Eugster's Farm Market, one mile and turn right on Sunrise Rd. Go one more mile then turn left on Town Line Rd. Continue on to Sand Hill Rd. (approximately one mile) and turn right.

Directions from Fitchburg: Take Fish Hatchery Road south to Netherwood Road. Turn left and go through Oregon past Walgreen's to a left on Sand Hill Road.

Directions from Verona: Take Cty. M to Fish Hatchery Rd. Turn right and go to Netherwood Road. Turn left at Netherwood Rd. through Oregon past Walgreen's to a left on Sand Hill Rd.