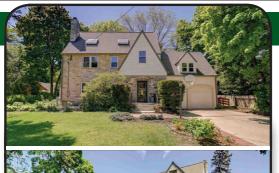

## OPEN TODAY! 1:00-3:00PM 1244 WELLESLEY RD, MADISON

Shorewood Hills. Tudor Revival style home on hard-to-find oversized lot. Lovingly maintained with old style charm. Flexible home offers up to 6 bedrooms including a "guest suite" that could serve as master bedroom or au pair suite with private entrance. Features include refinished hardwoods, new carpet & paint. Lower Level partially finished to include rec room. Large paver patio, perennial gardens with paver path & fenced, gated area for pets or children. Rare 2-car attached garage. Easy access to UW, pool, parks, schools. **\$899,900 MLS#1858805** 