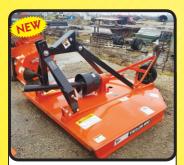

SALFORD 18' RTS
VERTICAL TILLAGE,
TOOL W/ HARROW
\$20,000

\$13,900

80"-ST 1 SAND SHOOTER \$1,795

GEHL RB 1470 ROUND BALER, W/CROWDER WHEELS

TAYLOR-PITTSBURGH #233-60" ROTARY CUTTER

\$1,495

TAYLOR-PITTSBURGH #962-60" ROTOR TILLER