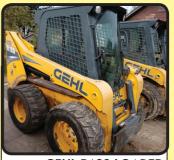

## Schraufnagel Impl. Inc.

**1201 CHURCH ST. LOMIRA WI. 53048** 

920-269-4307

GEHL 3825 LOADER W/1-BUCKET

\$9,950

GEHL R190 LOADER
W/CAB ENCLOSURE, 2 SPEED,
POWER-A-TACH, COUNTER WEIGHT, RADIO
\$22.900

GEHL 5640 LOADER
W/CAB ENCLOSURE, 2 SPEED,
POWER-A-TACH, COUNTER WEIGHT, RADIO
\$19,500