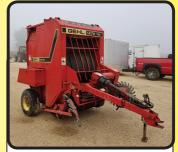

SALFORD 18' RTS
VERTICAL TILLAGE,
TOOL W/ HARROW
\$20,000

\$13,900

80"-ST 1 SAND SHOOTER \$1,795

GEHL RB 1470 ROUND BALER, W/CROWDER WHEELS

TAYLOR-PITTSBURGH #233-60" ROTARY CUTTER

\$1,495

TAYLOR-PITTSBURGH #962-60" ROTOR TILLER