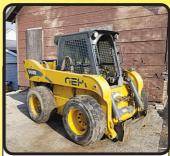

## Schraufnagel Impl. Inc.

**1201 CHURCH ST. LOMIRA WI. 53048** 

920-269-4307

GEHL 3825 LOADER W/1-BUCKET

\$9,950

GEHL R190 LOADER
W/CAB ENCLOSURE, 2 SPEED,
POWER-A-TACH, COUNTER WEIGHT, RADIO
\$22.900

GEHL 5640 LOADER
W/CAB ENCLOSURE, 2 SPEED,
POWER-A-TACH, COUNTER WEIGHT, RADIO
\$19,500