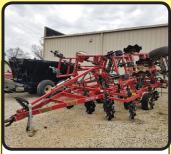

SALFORD 18' RTS
VERTICAL TILLAGE,
TOOL W/ HARROW
\$20,000

\$13,900

80"-ST 1 SAND SHOOTER \$1,795

GEHL RB 1470 ROUND BALER, W/CROWDER WHEELS

TAYLOR-PITTSBURGH #233-60" ROTARY CUTTER

\$1,495

TAYLOR-PITTSBURGH #962-60" ROTOR TILLER