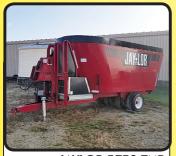

GEHL R220 LOADER
W/CAB ENCLOSURE, 2 SPEED W/
HYDRA-GLIDE, COUNTER WEIGHT, RADIO

GEHL V400 LOADER
W/ CAB ENCLOSURE, 2 SPEED,
POWER-A-TACH
\$20,000

JAYLOR 5750 TMR
TWIN SCREW, VERTICAL MIXER
VERY NICE
\$22,900