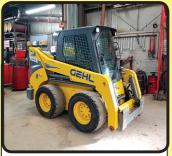

GEHL R220 LOADER
W/CAB ENCLOSURE, 2 SPEED W/
HYDRA-GLIDE, COUNTER WEIGHT, RADIO

GEHL V400 LOADER
W/ CAB ENCLOSURE, 2 SPEED,
POWER-A-TACH
\$20,000

JAYLOR 5750 TMR
TWIN SCREW, VERTICAL MIXER
VERY NICE
\$22,900