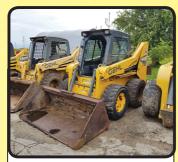

GEHL R220 LOADER
W/CAB ENCLOSURE, 2 SPEED W/
HYDRA-GLIDE, COUNTER WEIGHT, RADIO

GEHL V400 LOADER
W/ CAB ENCLOSURE, 2 SPEED,
POWER-A-TACH
\$20,000

JAYLOR 5750 TMR
TWIN SCREW, VERTICAL MIXER
VERY NICE
\$22,900