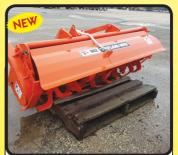

SALFORD 18' RTS
VERTICAL TILLAGE,
TOOL W/ HARROW
\$20,000

\$13,900

80"-ST 1 SAND SHOOTER \$1,795

GEHL RB 1470 ROUND BALER, W/CROWDER WHEELS

TAYLOR-PITTSBURGH #233-60" ROTARY CUTTER

\$1,495

TAYLOR-PITTSBURGH #962-60" ROTOR TILLER

\$1,495

TAYLOR-PITTSBURGH #962-72" ROTOR TILLER

\$1,985

LOWE 1650 POST HOLE AUGER, W/ 12" BIT

\$1,595 EACH

**EDGE BALE SPEARS** 

\$695

\$5,995