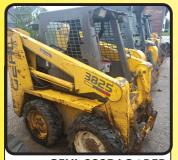

## Schraufnagel Impl. Inc.

**1201 CHURCH ST. LOMIRA WI. 53048** 

920-269-4307

GEHL 3825 LOADER W/1-BUCKET

\$9,950

GEHL R190 LOADER
W/CAB ENCLOSURE, 2 SPEED,
POWER-A-TACH, COUNTER WEIGHT, RADIO
\$22.900

GEHL 5640 LOADER
W/CAB ENCLOSURE, 2 SPEED,
POWER-A-TACH, COUNTER WEIGHT, RADIO
\$19,500