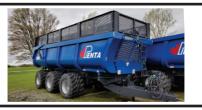

## FROM FARM TO FIELD

The Penta (Hagedorn) line of Manure Spreaders allows you to make the best use of your organic nutrient resources. The Hagedorn Spreaders processes the manure finer with the best spread pattern. This lets your field make better use of this rich resource.