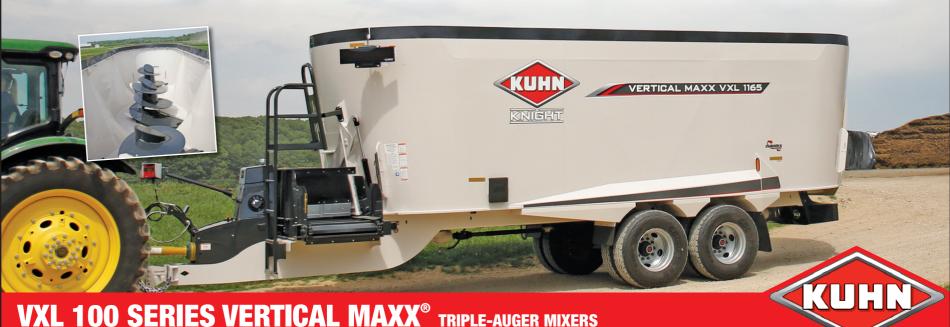

## FEED YOUR HERD...AND YOUR BOTTOM LINE

• Higher capacity, triple-auger design for increased efficiency to feed more cows per load

• New cone-style auger and kicker design for fast mixing, even unloading and thorough cleanout

• Shift on-the-go for a fast, consistent discharge with powershift transmission

**INVEST IN QUALITY®** 

KNIGHT

1,400 - 1,960 cu. ft. mixing capacities • trailer & stationary models

KuhnNorthAmerica.com 📑 🔤 🗾 🥥