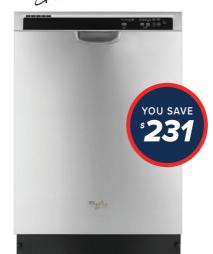

Bosch, Cafe, GE, KitchenAid, LG, Maytag, Samsung and Whirlpool

WDF520PADM

WHIRLPOOL Front Control, Stainless Steel,

Energy Star now only

retail value

FCRG3052AS **FRIGIDAIRE** 

5 cu.ft., Gas Range, Oval Burner, Continuous Grates