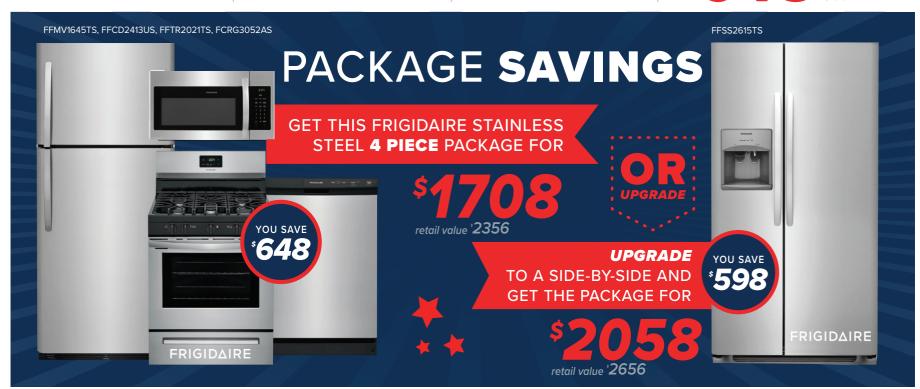

el,

Energy Star now only

retail value



FCRG3052AS **FRIGIDAIRE** 

5 cu.ft., Gas Range, Oval Burner, Continuous Grates

now only

retail value 749



RF260BEAESR

SAMSUNG

26. Ft. French Door w/ Twin Cooling Plus

now only



LFXC22526S

LG 22 cu. ft. Smart wi-fi Enabled French Door Counter-Depth Refrigerator

now only

KitchenAid<sup>®</sup>



KDFE104HPS

**KITCHENAID** 

46 DBA with ProWash™ Cycle and PrintShield™ Finish, Front Control

now only

retail value **'899** 



JB655SKSS

GE

5.3 Cu. Ft. Freestanding Electric Convection Range

now only

retail value 859



MVWB765FW - While supplies last

**MAYTAG** 

4.7 cu.ft., Top Load Washer, Agitator, Sanitize Cycle

now only

retail value 899



WM3500CW

LG

4.5 cu.ft., Front Load Washer, wi-fi

enabled now only

retail value 899



SHOP YOUR NEAREST GRAND!

FITCHBURG | 6220 Nesbitt Road | 608.288.0400

SUN PRAIRIE | 711 S Grand Ave | 608.825.9367



1.888.396.8165