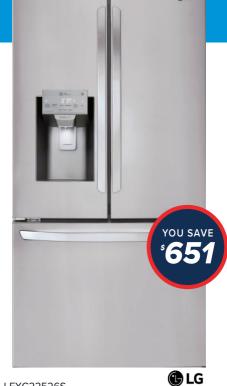

now only

retail value 749

RF260BEAESR

SAMSUNG

26. Ft. French Door w/ Twin Cooling Plus

now only

LFXC22526S

LG 22 cu. ft. Smart wi-fi Enabled French Door Counter-Depth Refrigerator