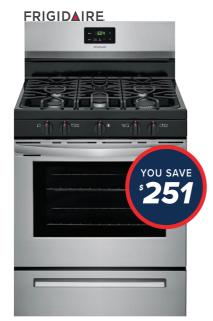

Bosch, Cafe, GE, KitchenAid, LG, Maytag, Samsung and Whirlpool

WDF520PADM

WHIRLPOOL Front Control, Stainless Steel,

Energy Star now only

retail value

FCRG3052AS **FRIGIDAIRE** 

5 cu.ft., Gas Range, Oval Burner, Continuous Grates