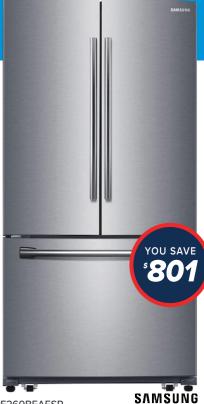

now only

retail value 749

RF260BEAESR

SAMSUNG

26. Ft. French Door w/ Twin Cooling Plus

now only

LFXC22526S

LG 22 cu. ft. Smart wi-fi Enabled French Door Counter-Depth Refrigerator