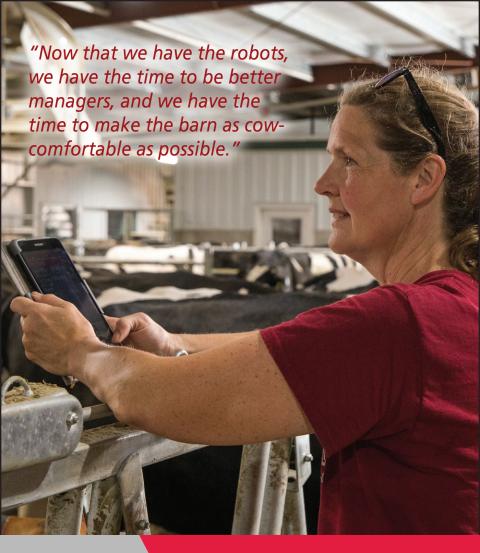

## Comfortable Cows

The Lely Astronaut A5 robotic milking system helps you achieve optimal freedom of movement for your cows. With free cow traffic, cows decide when to eat, drink, relax or be milked, so you can focus on making your operation the best it can be.