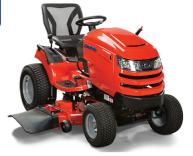

## **BROADMOOR LAWN TRACTOR**

-The Briggs & Stratton Professional Series™ V-Twin Engine features ReadyStart® no choke starting system for easy carlike starts.

-Electric Height of Cut-Easily change the cutting height with the simple moving of a switch. The electric height-of-cut lets you choose from 1.0 to 4.0-inches.

The exclusive rear Suspension Comfort System<sup>™</sup> (select models) reduces the impact felt at faster mowing speeds. -Automatic Controlled Traction<sup>™</sup>, drive power is continuously supplied to both rear tractor tires maintaining superior traction in all operating conditions.

-Deluxe Tractor Control Panel-Everything you need is right on the Broadmoor's dash