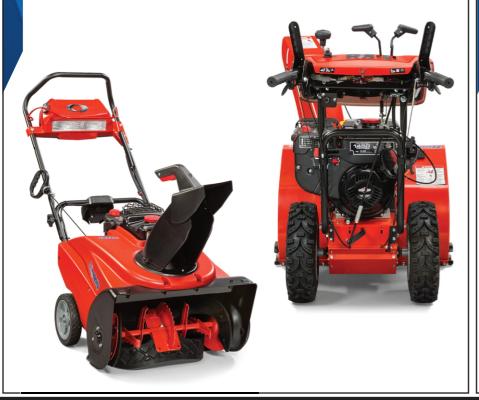

## PREPARE FOR WINTER Snowblowers Now In!





## END OF SEASON BLOWOUT ON BROADMOOR & COURIER MOWERS

Instant Rebates on Select Models

POWERFUL, PREMIUM, PERFORMANCE



## **BROADMOOR LAWN TRACTOR**

-The Briggs & Stratton Professional Series™ V-Twin Engine features ReadyStart® no choke starting system for easy carlike starts.

-Electric Height of Cut-Easily change the cutting height with the simple moving of a switch. The electric height-of-cut lets you choose from 1.0 to 4.0-inches.

The exclusive rear Suspension Comfort System<sup>™</sup> (select models) reduces the impact felt at faster mowing speeds. -Automatic Controlled Traction<sup>™</sup>, drive power is continuously supplied to both rear tractor tires maintaining superior traction in all operating conditions.

-Deluxe Tractor Control Panel-Everything you need is right o