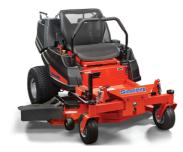

## COURIER<sup>TM</sup> ZERO TURN MOWER

-Briggs & Stratton Professional Series™ Engine - This 23 or 25 gross hp\*, 724cc engine features ReadyStart® no prime, no choke starting system, which allows for easy automotivestyle key-starts, time after time.

-Front or Front & Rear Suspension for a Smooth Ride -Integrated Rear Cargo Bed for Added Versatility in Your Yard

-Deep profile or fabricated mower decks with fixed rollers assure excellent quality of cut leaving behind a beautiful lawn