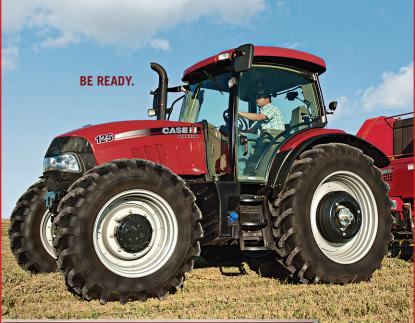

## A MULTIPURPOSE WORKHORSE BUILT FOR PERFORMANCE.

Case IH Maxxum<sup>®</sup> series tractors are designed to handle the multiple tasks of livestock operations, row-crop applications and roadside mowing. The proven Tier 4A compliant engine delivers more power with less fuel and a power boost of up to 25 HP moves you through tough conditions without losing speed or productivity. The high-visibility roof panel in the Surround Vision cab gives you 4.5 square feet of upward visibility for loader operation and the optional industry-leading cab suspension reduces the shock loads to the operator by 25%. Easy-access service and 600-hour maintenance intervals maximize your uptime. To learn more, see your Case IH dealer or visit us at caselh.com.