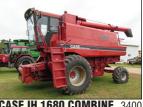

CASE IH 1680 COMBINE, 3400 hrs., 30.5X32 tires. ..... \$12,500

HESSTON #10, Stack Hand J&M 300 BU. GRAVITY BOX,

\$2.500 3 to choose from......\$1.650

50 FT. GRAIN AUGER, Several others available, call for sizes and prices......\$1,500