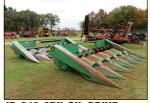

JD 9500 COMBINE, 1989 model, 2WD, 24X32 fronts, 3901 Eng. hrs., 2618 Sep. hrs., been thru JD shop in 2018...... \$24,500 \$22,500

JD 643 6RN OIL DRIVE, good heads. choice......**\$4.500** Also JD 444 .....\$1.250