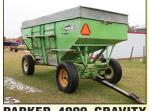

PARKER 4000 GRAVITY KILLBROS BOX, 450 bu. .........\$2,500 W/13TON GEAR, Choice of 2. 700-900 bu. .......\$10,500

GRAVITY .....\$3.000

**BOX KILLBROS 1200 GRAIN CART.** 

FINANCING AVAILABLE TO QUALIFIED BUYER - SEE JOHN TODAY