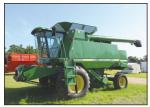

JD 9500 COMBINE, 1989 model, 2WD, 24X32 fronts, 3901 Eng. hrs., 2618 Sep. hrs., been thru JD shop in 2018...... \$24,500 \$22,500

JD 643 6RN OIL DRIVE, good heads. choice......**\$4.500** Also JD 444 .....\$1.250