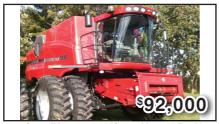

'08 Case IH 7010, 2,600/1,714 Hrs, 700 Pro Nav, Duals, Field Tracker, HID Lights, SUPER CLEAN!!

**'10 Case IH 7088,** Hillside, 3,524/2,462 Hrs, Power Axle, 2 Speed, Rock Trap, Elec. Grain Tank Covers, New Rear Tires