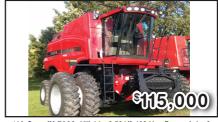

'08 Case IH 7010, 2,600/1,714 Hrs, 700 Pro Nav, Duals, Field Tracker, HID Lights, SUPER CLEAN!!

**'10 Case IH 7088,** Hillside, 3,524/2,462 Hrs, Power Axle, 2 Speed, Rock Trap, Elec. Grain Tank Covers, New Rear Tires