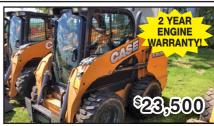

**'18 Case TV380 Track Loader,** 182 Hrs., C/A/H, Air Seat, Hyd. Coupler, 84" LP bucket w/Edge, Performance Package

'15 Case SR210 Skid Loader, C/A/H, Hyd. Coupler, Bucket, Reman. Engine

**'17 Case SR210 Skid Loader,** C/A/H, Hyd. Coupler, 2 Speed, 72" Material Bucket