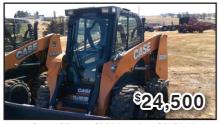

**'18 Case TV380 Track Loader,** 182 Hrs., C/A/H, Air Seat, Hyd. Coupler, 84" LP bucket w/Edge, Performance Package

'15 Case SR210 Skid Loader, C/A/H, Hyd. Coupler, Bucket, Reman. Engine

**'17 Case SR210 Skid Loader,** C/A/H, Hyd. Coupler, 2 Speed, 72" Material Bucket