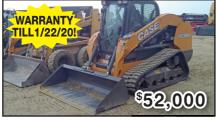

**'18 Case TV380 Track Loader,** 182 Hrs., C/A/H, Air Seat, Hyd. Coupler, 84" LP bucket w/Edge, Performance Package

'15 Case SR210 Skid Loader, C/A/H, Hyd. Coupler, Bucket, Reman. Engine

**'17 Case SR210 Skid Loader,** C/A/H, Hyd. Coupler, 2 Speed, 72" Material Bucket