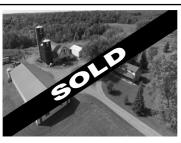

# OFFERED BY:

#573 200 ACRE GRADE A DAIRY FARM NEAR GILMAN, CO. SOUTHERN TAYLOR WITH AN EXCELLENT SET OF BUILDINGS. SW of Gilman w/approx. 110 acres or cropland, 173x36 ft 2-story barn with new steel roof, 25 comfort stalls, 32 tie stalls under pipeline, TMR, 1000 gal bulk tank, Boumatic milking system, 3 silos, 1300 bu steel grain bin, 36x42 ft shed, 51x150 ft shed, 26x26

ft insulated shop w/in-floor heat w/24x30 att. 2-car garage. 4 bdrm 11/2 story extensively remodeled home, 11/2 baths, large covered porch, custom oak kitchen cabinets, 1st floor laundry, wood F/A heat & A/C. Gilman Schools. This farm has beautiful, well-cared for buildings, call for a showing.