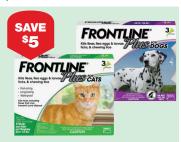

Blue Buffalo or Wilderness Dog Food 22-30 lb. Bag, Select Varieties

Pro Plan Wet Cat Food 3 oz. Cans, Select Varieties

Flea & Tick **Savings** up to off

Advantage II 2-6 ct. Spot On, 2 oz. Fogger or 16-23 oz. Spray; K9 Advantix II 4-6 ct. Spot On; Seresto 1 Collar; Frontline 3 ct. Spot On Frontline 3 ct. Spot On