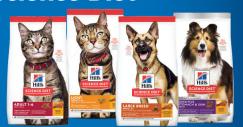

**Arm & Hammer Cat Litter** 

Science Diet Dog Food 33-35lb Select Adult, Senior & Light Varieties

Science Diet Cat Food 16 lb. Bag, Select Varieties