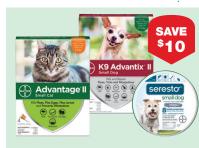

Blue Buffalo or Wilderness Dog Food 22-30 lb. Bag, Select Varieties

Pro Plan Wet Cat Food 3 oz. Cans, Select Varieties

Flea & Tick **Savings** up to off

Advantage II 2-6 ct. Spot On, 2 oz. Fogger or 16-23 oz. Spray; K9 Advantix II 4-6 ct. Spot On; Seresto 1 Collar; Frontline 3 ct. Spot On Frontline 3 ct. Spot On