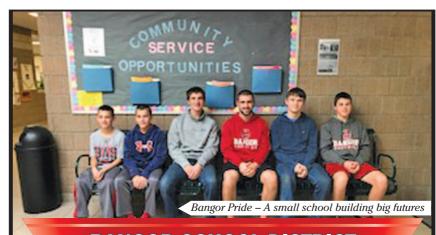

BANGOR SCHOOL DISTRICT

the World Dairy Expo in Madison in early October.

The participating students learned about upcoming trends and technology in the dairy Industry.

### **Bangor Middle/High School Students of** the Month for October were:

Nolan Michek (son of Greg and Valerie Michek), Clayton Lyga (son of Mike and Jac Lyga), Brayden Horstman (son of Bart and Cheri Horstman), Theo Muellenberg (son of Rick and Kimmi Muellenberg), Talon Zager (son of Gary and Sally Zager), Hayden Lyga (son of Mike and Jac Lyga), and Kaitlin Herman [not pictured] (daughter of Al and Kathy Herman).