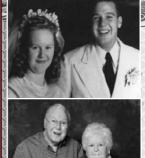

## Happy 70th Wedding Anniversary **KEN & JAN STEIGER**

(both at 90 years old) Married Nov. 15, 1947 At Greenwood, Wis.

A SOME

BANGOR SCHOOL DISTRICT