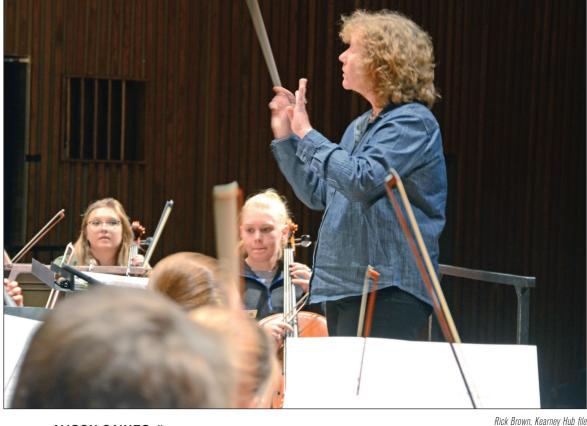

# KSO kicking off the holidays Tuesday

### Gaines to lead musicians in seven festive pieces online

### By RICK BROWN Yard Light Media

KEARNEY — Music often connects listeners to the traditions, moods and festivities of holidays.

Alison Gaines, director of the Kearney Symphony Orchestra, hopes to celebrate the upcoming holidays with a concert featuring music by Bach, Beethoven, Mozart as well as more modern composers like Scott Joplin and Edward Elgar.

Although Gaines moved to Kearney from the Chicago area in 2018 to direct the orchestra and to teach at the University of 'HOLIDAY KICK-OFF'

Continued on page 6

ALISON GAINES directs the Kearney Symphony Orchestra in this rehearsal. The symphony will present a free online concert at 7:30 p.m. Tuesday. For a link visit unk.edu.