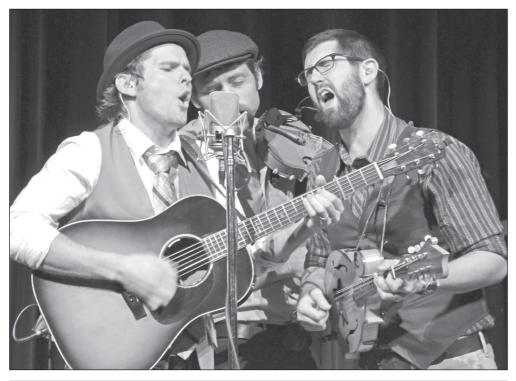

### Quintet creates album separately

Rick Brown, Yard Light Media

**UNABLE TO TOUR,** The Steel Wheels sets about to create music in a different way. Playing bluegrass, Americana and folk music, the band skipped performing in Nebraska due to the COVID-19 shutdowns and instead recorded a new album, "Everyone A Song, Vol. 1." The band plans to release the recording on Nov. 20.

#### By RICK BROWN Yard Light Media

KEARNEY — Members of The Steel Wheels call Virginia home — but they have a special connection to central Nebraska.

The quintet of Americana and roots musicians have performed in Lincoln, Hastings, Broken Bow and Loomis numerous times. Led by Trent Wagler, the band added Nebraska to its touring schedule more than a decade ago with legions of fans throughout the state.

With at least seven studio albums featuring Wagler and the band, The Steel Wheels draws from a large catalog of original bluegrass, folk, gospel and Americana music. Add to the list the band's 2020 release, "Everyone A Song, Vol. 1." The project began after the COVID-19 shutdowns canceled the group's tours. They turned to a new model of writing and recording.