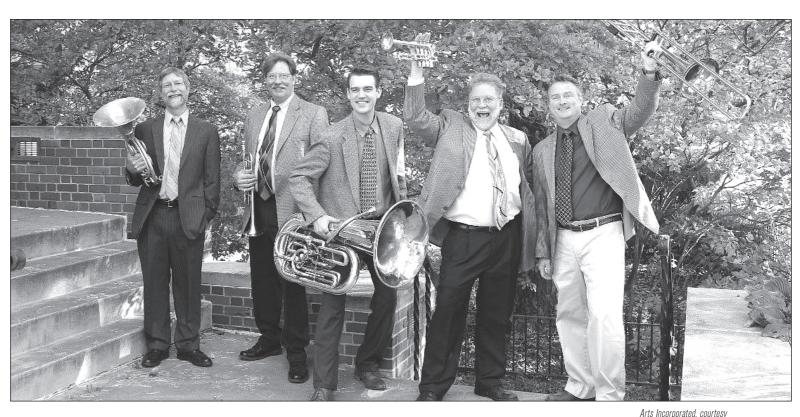

# Nebraska Brass putting their gigs online

### By RICK BROWN Yard Light Media

KEARNEY — The Nebraska Brass started sharing music in 1987 with the goal of preserving the great American tradition of brass music.

The group will perform a series of free online concerts starting with "A Trip to the Zoo" at 3 p.m. Sunday, live from Our Savior's Lutheran Church in Lincoln. The program features Camille Saint-Saëns's 1886 suite "The Carnival of the Animals" arranged for brass quintet.

■ Dec. 20 — A Nebraska Brass Christmas featuring holiday

> **NEBRASKA BRASS** Continued on page 7

THE NEBRASKA BRASS will present its 2020-21 season online with virtual concerts. The season includes a performance by percussionist Bob Snider during the Jan. 31 concert. Admission to all the performances is free.