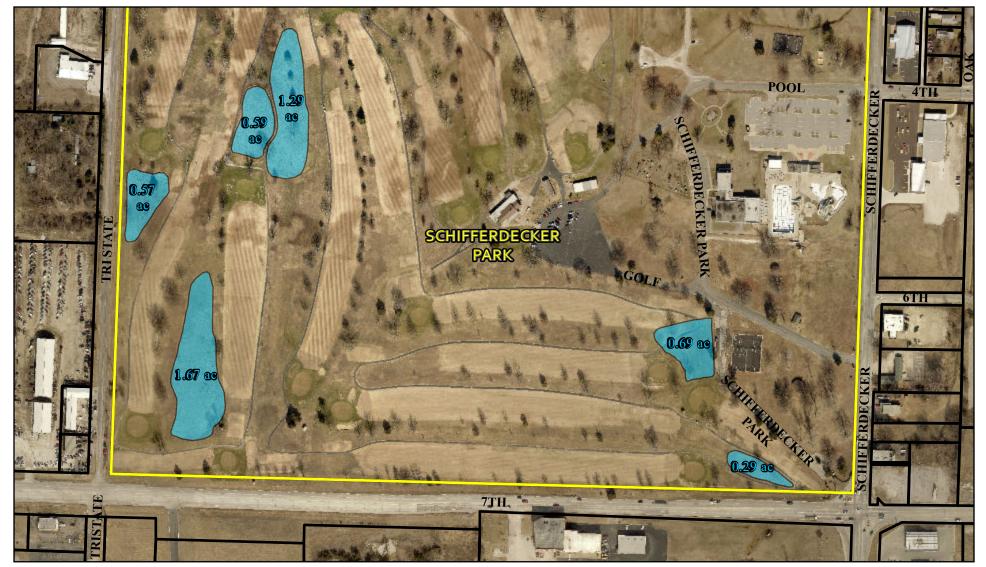

### Schifferdecker Park Northern Segments

Joplin, MO

#### Scale 1:4,000

## Schifferdecker Park Southern Segments

Joplin, MO