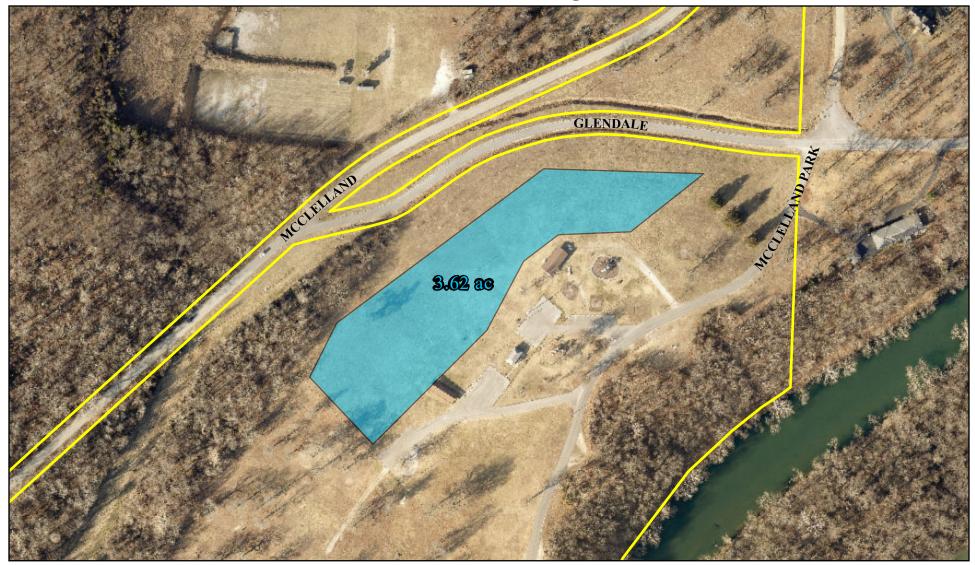

#### Scale 1:2,500

## **Mcclelland Park Segment**

Joplin, MO





any inaccuracies herein.

#### Scale 1:2,500

## Mercy Park Segment

Joplin, MO



Date: 06/24/2019

records, information, and data located from the City of Joplin, Jasper and Newton Counties, and other State and Federal Offices, and other sources, affecting the are shown, and is to be used for reference purposes only. The City is not responsible for any inaccuracies herein. Scale 1:4,000

# Murphy Blvd Park Segment

Joplin, MO



# North Landreth Park Segment

Joplin, MO





used for reference purposes only. The City is not responsible for

any inaccuracies herein.

Date: 06/24/2019

Scale 1:2,500

### Schifferdecker Park Northern Segments

Joplin, MO





#### Scale 1:4,000

## Schifferdecker Park Southern Segments

Joplin, MO









#### Disclaimer:

This drawing is neither a leg