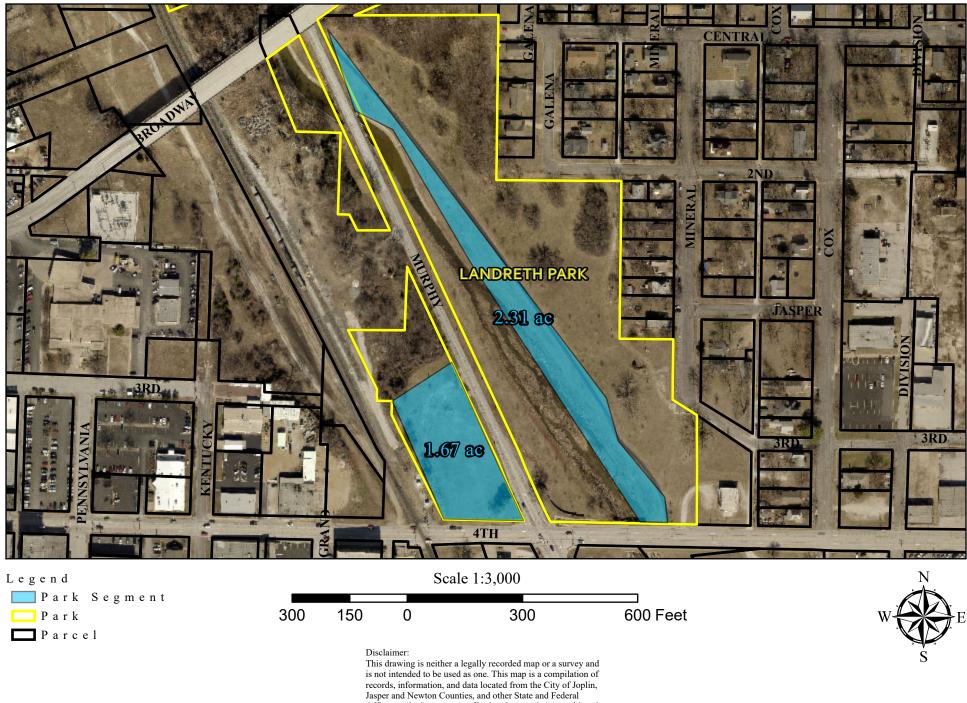

# North Landreth Park Segment

Joplin, MO

used for reference purposes only. The City is not responsible for

any inaccuracies herein.

Date: 06/24/2019

Scale 1:2,500

#### Disclaimer:

This drawing is neither a legally recorded map or a survey and is not intended to be used as one. This map is a compilation of records, information, and data located from the City of Joplin, Jasper and Newton Counties, and other State and Federal Offices, and other sources, affecting the are shown, and is to be used for reference purposes only. The City is not responsible for any inaccuracies herein. Scale 1:3,000

# South Landreth Park Segments

Joplin, MO

records, information, and data located from the City of Joplin, Jasper and Newton Counties, and other State and Federal Offices, and other sources, affecting the are shown, and is to be used for reference purposes only. The City is not responsible for any inaccuracies herein.