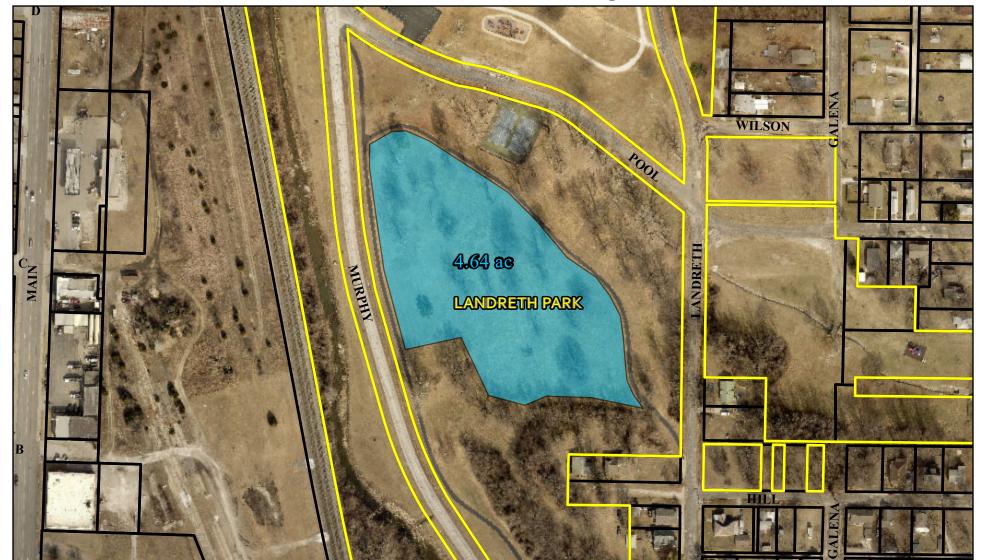

# North Landreth Park Segment

Joplin, MO

used for reference purposes only. The City is not responsible for

any inaccuracies herein.

Date: 06/24/2019

Scale 1:2,500