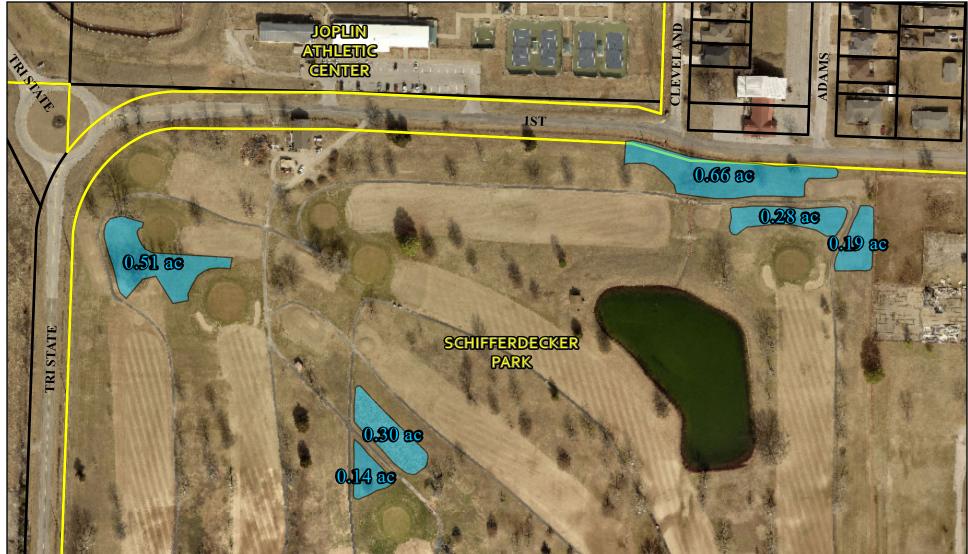

#### Scale 1:2,500

## **Mcclelland Park Segment**

Joplin, MO





any inaccuracies herein.

#### Scale 1:2,500

## Mercy Park Segment

Joplin, MO



Date: 06/24/2019

records, information, and data located from the City of Joplin, Jasper and Newton Counties, and other State and Federal Offices, and other sources, affecting the are shown, and is to be used for reference purposes only. The City is not responsible for any inaccuracies herein. Scale 1:4,000

# Murphy Blvd Park Segment

Joplin, MO



# North Landreth Park Segment

Joplin, MO





used for reference purposes only. The City is not responsible for

any inaccuracies herein.

Date: 06/24/2019

Scale 1:2,500

### Schifferdecker Park Northern Segments

Joplin, MO





#### Scale 1:4,000

## Schifferdecker Park Southern Segments

Joplin, MO









#### Disclaimer:

This drawing is neither a legally recorded map or a survey and is not intended to be used as one. This map is a compilation of records, information, and data located from the City of Joplin, Jasper and Newton Counties, and other State and Federal Offices, and other sources, affecting the are shown, and is to be used for reference purposes only. The City is not responsible for any inaccuracies herein. Scale 1:3,000

# South Landreth Park Segments

Joplin, MO



records, information, and data located from the City of Joplin, Jasper and Newton Counties, and other State and Federal Offices, and other sources, affecting the are shown, and is to be used for reference purposes only. The City is