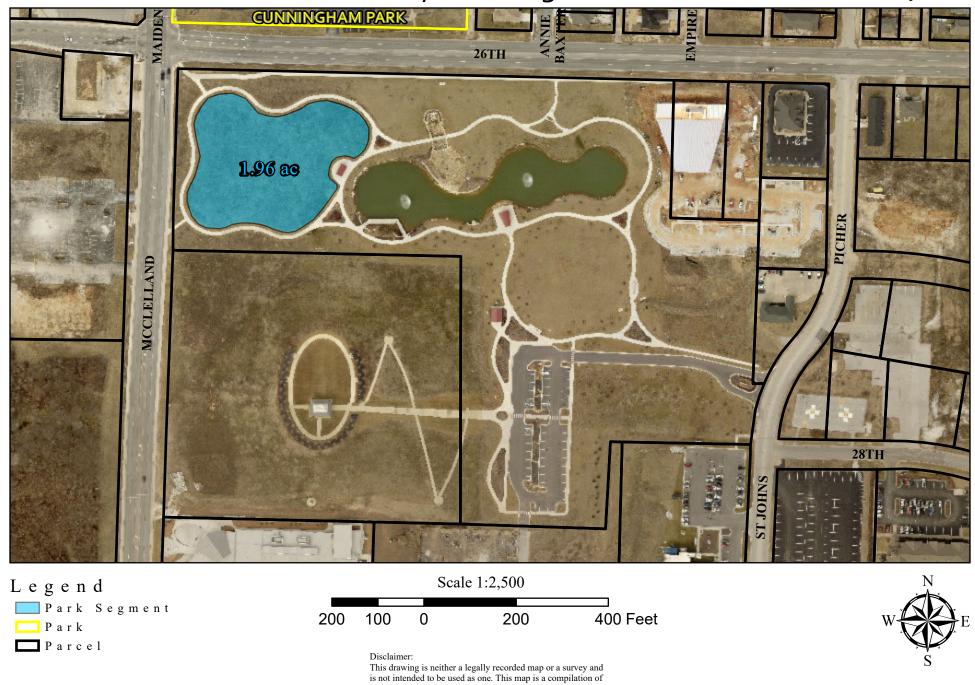

#### Scale 1:2,500

## **Mcclelland Park Segment**

Joplin, MO





any inaccuracies herein.

#### Scale 1:2,500

## Mercy Park Segment

Joplin, MO



Date: 06/24/2019

records, information, and data located from the City of Joplin, Jasper and Newton Counties, and other State and Federal Offices, and other sources, affecting the are shown, and is to be used for reference purposes only. The City is not responsible for any inaccuracies herein. Scale 1:4,000

# Murphy Blvd Park Segment

Joplin, MO



# North Landreth Park Segment

Joplin, MO





used for reference purposes only. The City is not responsible for

any inaccuracies herein.

Date: 06/24/2019

Scale 1:2,500

### Schifferdecker Park Northern Segments

Joplin, MO





#### Scale 1:4,000

## Schifferdecker Park Southern Segments

Joplin, MO









#### Disclaimer:

This drawing is neither a legally recorded map or a survey and is not intended to be used as one. This map is a co