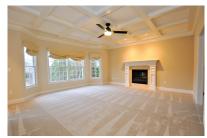

## Teen Suites - WOW!

2105 Woodbine, BL

Lock your teens away! In their very own suites! This 6 bedroom, 5/1 bath home takes it to a new level with a huge master bedroom complete with full bath and walk-in closet, two separate teen suites, and two bedrooms separated by their Jack & Jill bathroom. Now here is a home that can grow with your family! From sharing the bath to keeping track of your own suite! It's an incredible home remastered with new kitchen appliances, new paint, new carpet! Be inspired in the gourmet kitchen fitted with granite countertops, double oven, range, and topped with triple crown moldings. The walk-out basement is almost its own home with a full kitchen plus its own new appliances, fireplace, lookout windows, wet bar, bedroom, full bath, and tons of storage! Very private, enormous backyard. All bedrooms have walk-in closets. Master suite is brilliant with large walk-in closet, extra large enclosed shower, large tub, and huge double vanity. You'll never feel cramped again! You can't live here unless you call us for a showing! Call today!