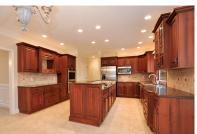

## Teen Suites - WOW!

2105 Woodbine, BL

Lock your teens away! In their very own suites! This 6 bedroom, 5/1 bath home takes it to a new level with a huge master bedroom complete with full bath and walk-in closet, two separate teen suites, and two bedrooms separated by their Jack & Jill bathroom. Now here is a home that can grow with your family! From sharing the bath to keeping track of your own suite! It's an incredible home remastered with new kitchen appliances, new paint, new carpet! Be inspired in the gourmet kitchen fitted with granite countertops, double oven, range, and topped with triple crown moldings. The walk-out basement is almost its own home with a full kitchen plus its own new appliances, fireplace, lookout windows, wet bar, bedroom, full bath, and tons of storage! Very private, enormous backyard. All bedrooms have walk-in closets. Master suite is brilliant with large walk-in closet, extra large enclosed shower, large tub, and huge double vanity. You'll never feel cramped again! You can't live here unless you call us for a showing! Call today!