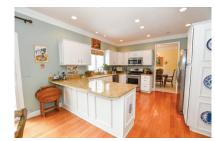

## House Beautiful Model! 9 Greythorne Circle, BL

There's no doubting how well this home has been kept and it shows at every turn. Located in popular Golden Eagle on a cul-de-sac, this one has all the features you've been wanting. Huge bedrooms, walk-in closets, wood floors, white cabinets, granite tops, large basement, loads of storage, 3 car garage and so much more. The darn snow doesn't let you see the wonderful tree lined, fenced green space it has to offer. There's nothing to do here, except to move in! 2nd floor laundry. Put this one on the list, it's perfect in every way! Call today for a private showing.