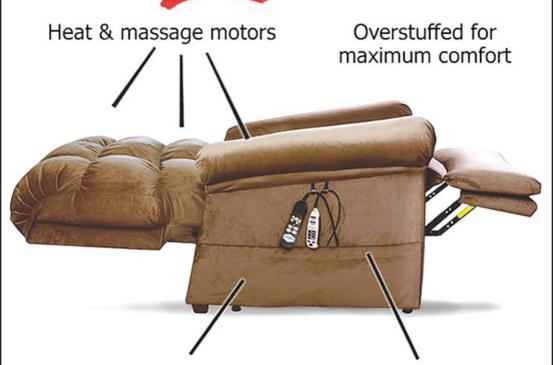

## **DURALUX II MICROFIBER**

- Remote control for heat, massage, recline, and lift
- Sleep soft hi-density foam cradles you in comfort
- DuraLux II Microfiber fabric provides rich feel of velvet
  - For those who can't lie down and sleep in bed
    - White Glove delivery service

## The Perfect Sleep Chair...

Deep Side Pocket to keep remotes and magazines handy Fully functional remotes for massage, heat and recline/lift