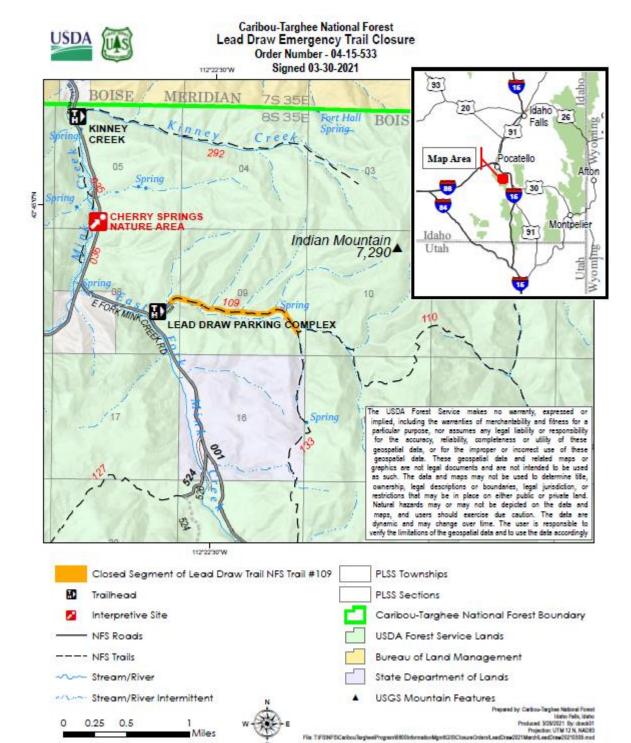

#### **PROHIBITIONS:**

Pursuant to 36 CFR 261.50 (a) and (b) the following act is prohibited on Trail #109 (Lead Draw Trail) on the Westside Ranger District, Caribou-Targhee National Forest, which is described below and shown on the attached map incorporated into this Order.

#### TRAIL DESCRIBED:

Trail #109 (Lead Draw Trail) is closed from its start at the Lead Draw parking lot to the intersection with Trail #110 (Walker Creek) and Trail #133 (Crestline Trail). See Attached Map.

### **IMPLEMENTATION:**

- 1. This Order will be in effect when signed and shall remain in effect until July 31, 2021.
- 2. A map identifying the Trail closure is attached and made part of this Order.
- 3. Any violation of the prohibition in this Order is punishable by a fine of not more than \$5,000 for individuals, and \$10,000 for organizations and/or imprisonment for not more than six (6) months. [16 USC § 551, 18 USC §§ 3571(b)(6), 3581(b)(7)].
- 4. This Order supersedes any previous orders prohibiting the same acts covered by this Order.