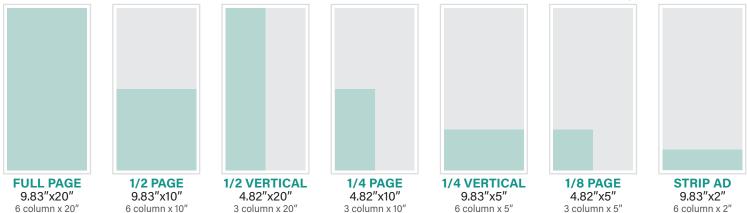

E

### **Digital Product Solutions**

- Programmatic Display
- Programmatic Video
- Custom HR Solutions
- Native Display
- Addressable Geofencing
- Connected TV/OTT
- Programmatic Audio
- Social Media Advertising

### **Creative Services**

- HTML5 Display Creative
- Video Creative
- Social Media Ad Creative
- Native Display Creative
- Programmatic Audio Creative
- Email Creative

- Pay Per Click
- YouTube True View
- Branded Content Development and Marketing
- Email Marketing Services
- Search Engine Optimization (SEO)
- Digital Out of Home
- Website and Landing Page Hosting
- Website and Landing Page Design
- SEO
- PPC Structure
- Digital Out of Home Creative
- Static Creative

### **DEADLINES & AD SPECS**

## PRINT

### Idaho Press/Meridian Press/Kuna Melba News/Emmett Messenger Index



### **Boise Weekly**



# DIGITAL

All digital files must be 72 dpi.

### ROS

728X90px 320x50px 300x250px 300x600px 970x70px Both ad sizes are required 1920x600px AND 800x250px 970x250px 1170x90px 300x50px 1170x70px File format: JPEG, GIF, PNG or HTML5. File format: JPG, GIF (must be under 1,000 kb) or PNG

## DEADLINES

### **Idaho Press**

| Pub Day:  | Ad Reservation Deadline: |  |  |
|-----------|--------------------------|--|--|
| Tuesday   | Friday 12 Noon           |  |  |
| Wednesday | Monday 12 Noon           |  |  |
| Thursday  | Tuesday 12 Noon          |  |  |
| Friday    | Wednesday 12 Noon        |  |  |
| Saturday  | Wednesday 12 Noon        |  |  |
| Sunday    | Thursday 12 Noon         |  |  |

### **Emmett Messenger Index, Kuna Melba News, Boise Weekly or Meridian Pres