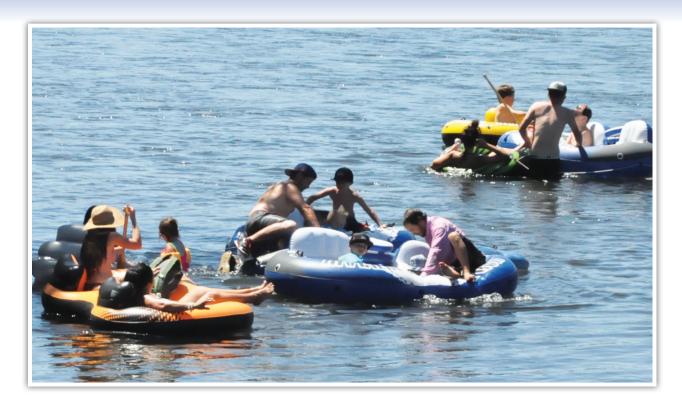

# ATTRACTIONS

**The Payette River** runs through the valley supplying precious water to the many acres of farmland and also provides water activities like tubing, fishing, and kayaking. The Payette River is just an hour's drive from Boise, but still leaves civilization far behind. Visitors float a clean mountain river with forested banks, hawks, or osprey flying overhead. Different groups enjoy different stretches of the river.