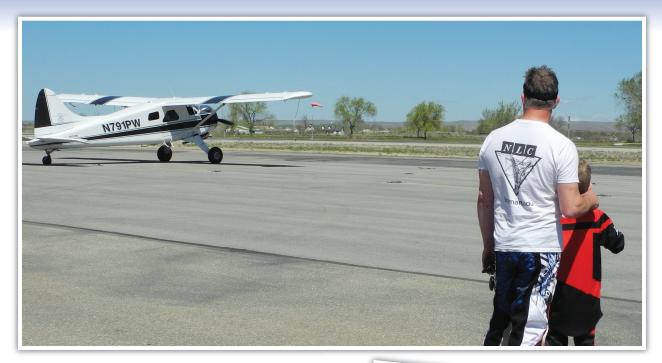

# Wings and Wheels

Wings and Wheels April will be the 13th year of the Wings and Wheels at the Emmett City Airport. Sawyer Field will be packed with about 150 classic cars, and other vehicles and 50 vintage planes. The event runs from 8 a.m. to 2 p.m. with breakfast served by the Idaho Aviation Association of the Treasure Valley. Aviation and auto enthusiasts love this event which includes radio controlled helicopters and model aircraft with wing spans to six feet. Aviator competitions include spot-landing competition, flour bombing, short-field takeoff and usually skydivers.