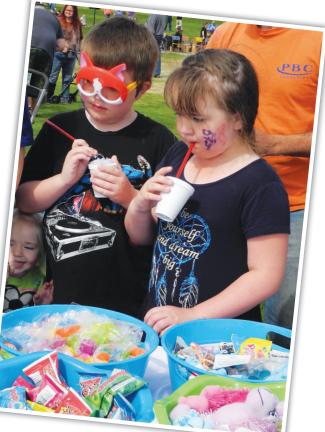

# Youth Appreciation Day

Youth Appreciation is held in April and began in the early 1970s. This one day free event is held at the Gem Island Sports Complex. The 54 acre island becomes a playground for kids of all ages and their families featuring archery, license-free fishing, gold panning, face painting, rock climbing, bounce houses and much more. This event calls importance to the children in the community. A full day of fun is available and all is free except hot dogs and hamburgers from the Emmett Rotary Club which sell for \$1 each. Free snow cones and cotton candy are a big hit. Also during the month, the mayor will proclaim Youth Appreciation Day, a coloring contest will be held and the Rotary will hold their annual Youth Auction in which proceeds will be donated to local youth groups. This event is held by the Emmett Rotary Club, committed community volunteers, local organizations and businesses.