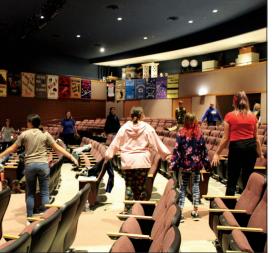

Photos by Nikki Hallman

Attendees will be able to see the interaction of students and the audience during the play.

Students rehearse one of their big acts just before their first show.

There will be a great deal of dancing throughout the show.