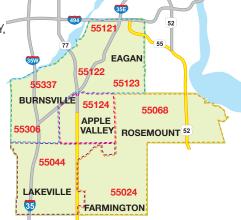

# **TOWNS, ZIP CODES**

#### Towns:

Apple Valley, Burnsville, Eagan, Lakeville, Farmington, Rosemount

#### Zip Codes:

55121, 55122, 55337, 55123, 55124, 55306, 55068, 55044, 55024

Target specific zip codes with customized pre-print or print and deliver programs. Ask your sales representative for details.