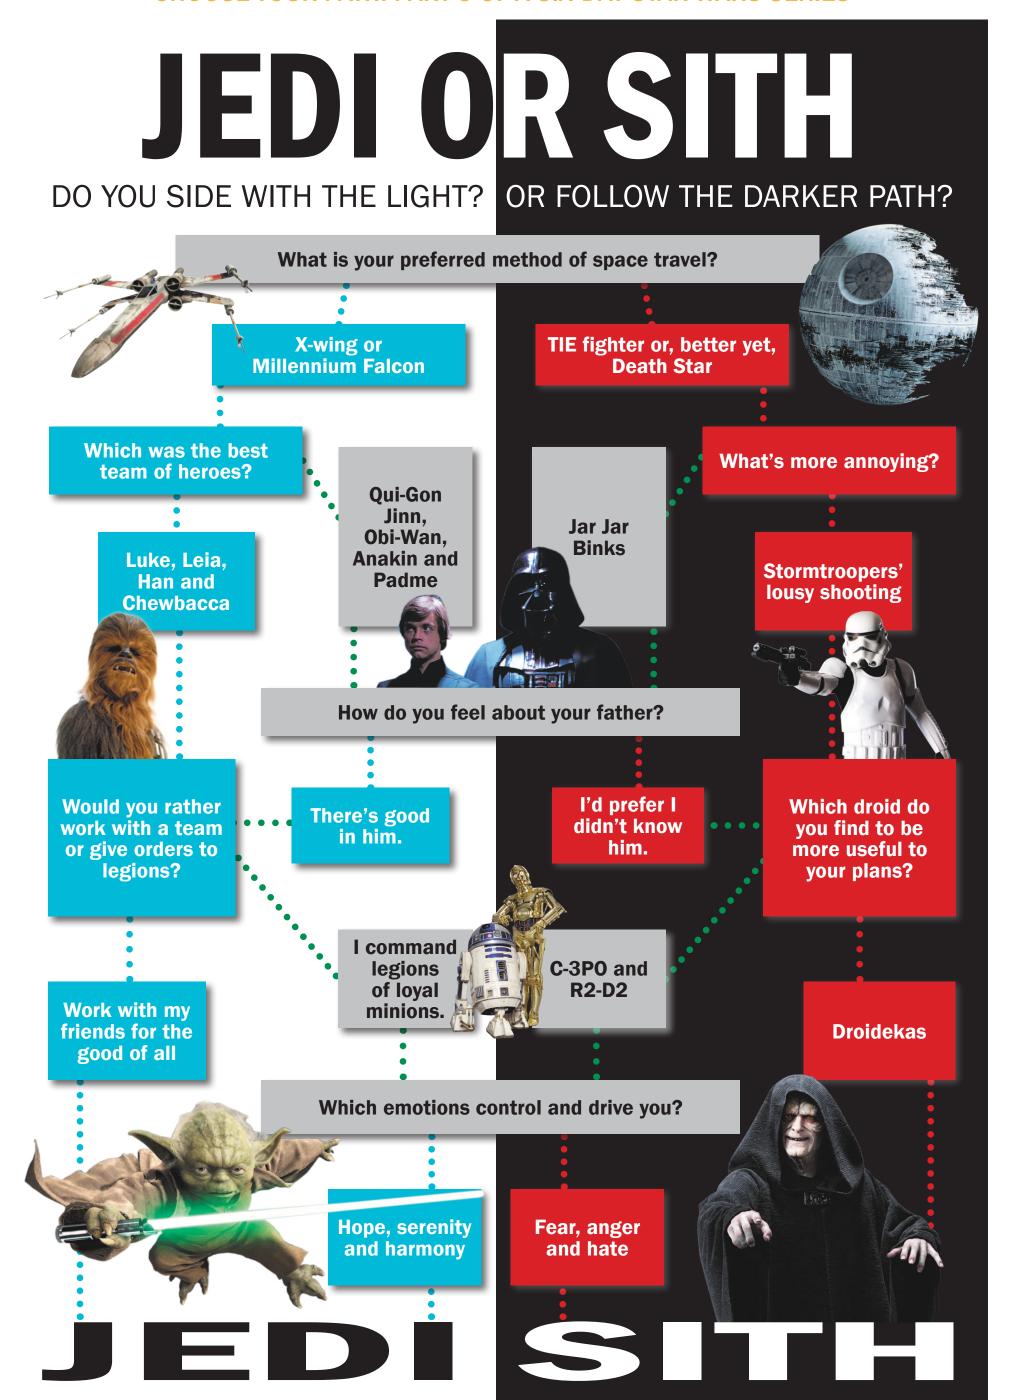

## **CHOOSE YOUR LIGHTSABER**

Now that we know which side of the Force you follow, use the guide below to figure out what color of lightsaber you would wield.