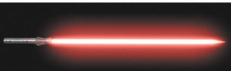

### SITH LIGHTSABER

## RED

You've crossed over to the Dark Side and you love power. Your lightsaber is powered by synthetic crystals that feed off your strength and you join the ranks of Darth Vader, Darth Maul and Kylo Ren.