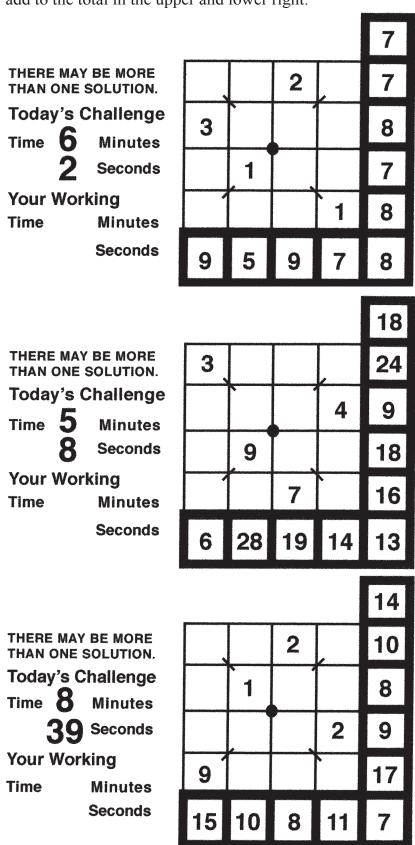

#### Challenger

Fill each square with a number, 1-9. Horizontal squares should add to the totals on the right, vertical squares should add to the totals on the bottom and diagonal squares should add to the total in the upper and lower right.