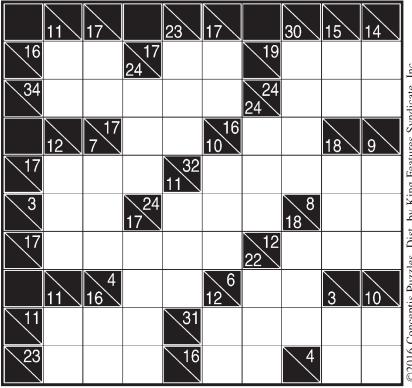

#### Kakuro

Best described as a number crossword, the task in Kakuro is to fill all empty squares, using numbers 1 to 9, so the sum of each horizontal block equals the number to its left, and the sum of each vertical block equals the number on its top. No number may be used in the same block more than once.