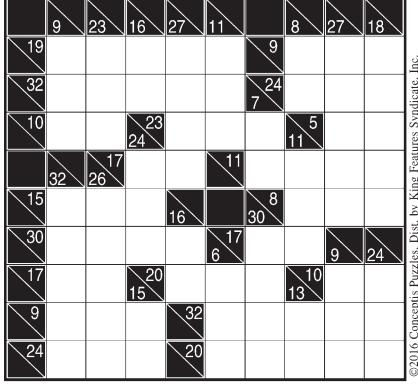

#### Kakuro

Best described as a number crossword, the task in Kakuro is to fill all empty squares, using numbers 1 to 9, so the sum of each horizontal block equals the number to its left, and the sum of each vertical block equals the number on its top. No number may be used in the same block more than once.