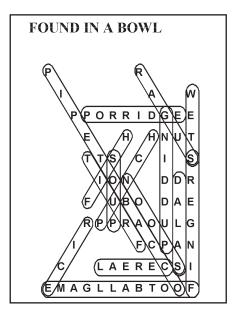

#### **FOUND IN A BOWL**

 V
 N
 J
 P
 G
 D
 A
 X
 U
 R
 R
 O
 L
 J
 G

 D
 A
 X
 V
 I
 S
 P
 N
 K
 I
 F
 A
 C
 A
 W

 X
 V
 S
 Q
 O
 P
 P
 O
 R
 I
 I
 D
 G
 E
 E

 L
 S
 E
 I
 R
 R
 E
 H
 C
 H
 J
 H
 N
 U
 T

 H
 E
 C
 A
 X
 V
 T
 T
 S
 T
 C
 R
 I
 P
 S

 N
 I
 J
 I
 I
 I
 I
 I
 I
 I
 I
 I
 I
 I
 I
 I
 I
 I
 I
 I
 I
 I
 I
 I
 I
 I
 I

#### **CLUE LIST**

Cereal
Fingers
Fish
Football game
Fruit
Pipe tobacco
Porridge
Pudding
Punch
Rice
Salad
Soup
Spoon
Stew
Sugar