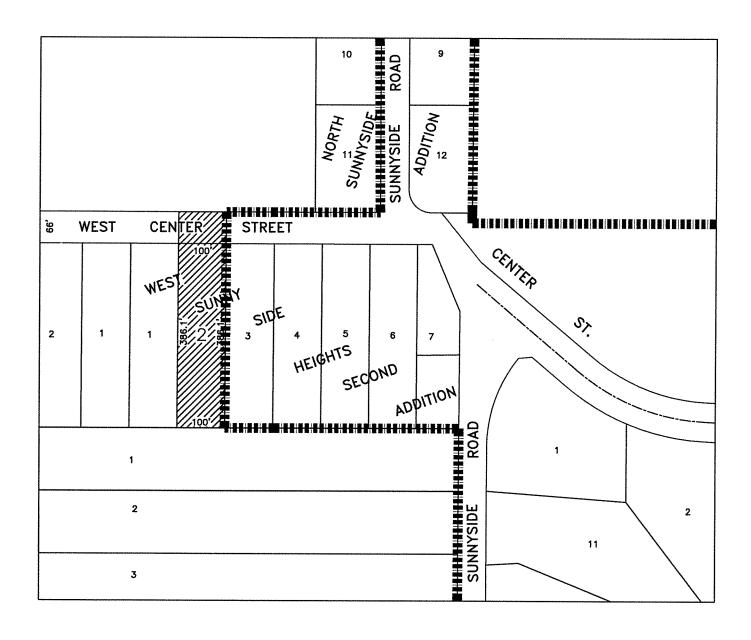

- A. Resolution Indicating Intent to Annex an Unincorporated Territory, Setting a Hearing to Consider Such Annexation, and Directing Publication of Hearing Notice-4161 North Taylor Avenue
- B. Resolution Indicating Intent to Annex an Unincorporated Territory,
   Setting a Hearing to Consider Such Annexation, and Directing
   Publication of Hearing Notice-3290 Las Vegas Drive, 2255 Frontier
   Road, 3300 Las Vegas Drive, 3305 Desert Inn Road
- C. Resolution Indicating Intent to Annex an Unincorporated Territory, Setting a Hearing to Consider Such Annexation, and Directing Publication of Hearing Notice-2406 Thunderbird Dr. (Lot East); 3205 Las Vegas Dr. (Lot West); 3233, 3220, 3235 Tropicana Rd.; 2331 Frontier Rd.; 3305, 3303, 3333, 3332 Tropicana Rd.
- D. Resolution Indicating Intent to Annex an Unincorporated Territory, Setting a Hearing to Consider Such Annexation, and Directing Publication of Hearing Notice-3330 Ferris Drive
- E. Resolution Indicating Intent to Annex an Unincorporated Territory, Setting a Hearing to Consider Such Annexation, and Directing Publication of Hearing Notice-3312, 3310 N. Westlawn Ave.; 3303 Fite Dr.; 3296, 3311, 3255 N. Westlawn Ave.
- F. Ordinance Annexing Territory 3740 West Catherine Street
- G. Ordinance Annexing Territory 3861 West Center Street
- H. Ordinance Annexing Territory 3960 West Division Street
- I. Ordinance Annexing Territory 3309 Ferris Drive
- J. Ordinance Annexing Territory 2115 North Sunnyside Road
- K. Ordinance Authorizing the Installation of Stop Signs at the Intersection of West Riverview Avenue at South Dennis Avenue Facing South Dennis Avenue
- L. Ordinance Authorizing the Installation of Stop Signs at the Intersection of West Riverview Avenue and South Westlawn Avenue Facing West Riverview Avenue
- M. Resolution Approving Reappointment Zoning Board of Appeals
- N. Resolution Approving Reappointment City Plan Commission
- O. Receiving and Filing of Minutes of Boards and Commissions
- P. Resolution Authorizing Real Estate Purchase Agreement 826 East Lawrence Street, City of Decatur, Illinois