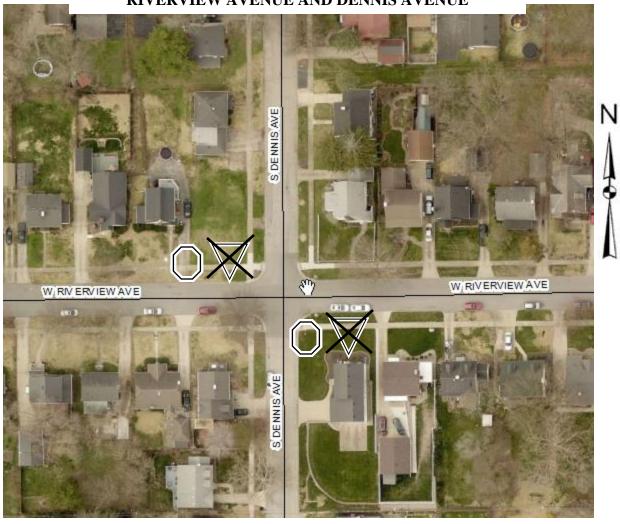

- A. Resolution Indicating Intent to Annex an Unincorporated Territory, Setting a Hearing to Consider Such Annexation, and Directing Publication of Hearing Notice-4161 North Taylor Avenue
- B. Resolution Indicating Intent to Annex an Unincorporated Territory,
   Setting a Hearing to Consider Such Annexation, and Directing
   Publication of Hearing Notice-3290 Las Vegas Drive, 2255 Frontier
   Road, 3300 Las Vegas Drive, 3305 Desert Inn Road
- C. Resolution Indicating Intent to Annex an Unincorporated Territory, Setting a Hearing to Consider Such Annexation, and Directing Publication of Hearing Notice-2406 Thunderbird Dr. (Lot East); 3205 Las Vegas Dr. (Lot West); 3233, 3220, 3235 Tropicana Rd.; 2331 Frontier Rd.; 3305, 3303, 3333, 3332 Tropicana Rd.
- D. Resolution Indicating Intent to Annex an Unincorporated Territory, Setting a Hearing to Consider Such Annexation, and Directing Publication of Hearing Notice-3330 Ferris Drive
- E. Resolution Indicating Intent to Annex an Unincorporated Territory, Setting a Hearing to Consider Such Annexation, and Directing Publication of Hearing Notice-3312, 3310 N. Westlawn Ave.; 3303 Fite Dr.; 3296, 3311, 3255 N. Westlawn Ave.
- F. Ordinance Annexing Territory 3740 West Catherine Street
- G. Ordinance Annexing Territory 3861 West Center Street
- H. Ordinance Annexing Territory 3960 West Division Street
- I. Ordinance Annexing Territory 3309 Ferris Drive
- J. Ordinance Annexing Territory 2115 North Sunnyside Road
- K. Ordinance Authorizing the Installation of Stop Signs at the Intersection of West Riverview Avenue at South Dennis Avenue Facing South Dennis Avenue
- L. Ordinance Authorizing the Installation of Stop Signs at the Intersection of West Riverview Avenue and South Westlawn Avenue Facing West Riverview Avenue
- M. Resolution Approving Reappointment Zoning Board of Appeals
- N. Resolution Approving Reappointment City Plan Commission
- O. Receiving and Filing of Minutes of Boards and Commissions
- P. Resolution Authorizing Real Estate Purchase Agreement 826 East Lawrence Street, City of Decatur, Illinois