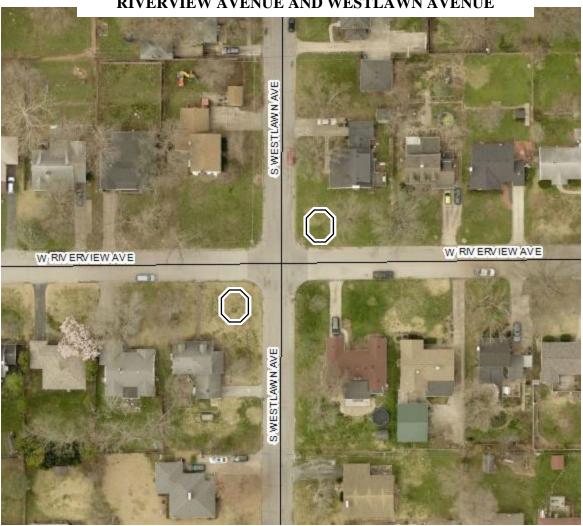

- A. Resolution Indicating Intent to Annex an Unincorporated Territory, Setting a Hearing to Consider Such Annexation, and Directing Publication of Hearing Notice-4161 North Taylor Avenue
- B. Resolution Indicating Intent to Annex an Unincorporated Territory,
   Setting a Hearing to Consider Such Annexation, and Directing
   Publication of Hearing Notice-3290 Las Vegas Drive, 2255 Frontier
   Road, 3300 Las Vegas Drive, 3305 Desert Inn Road
- C. Resolution Indicating Intent to Annex an Unincorporated Territory, Setting a Hearing to Consider Such Annexation, and Directing Publication of Hearing Notice-2406 Thunderbird Dr. (Lot East); 3205 Las Vegas Dr. (Lot West); 3233, 3220, 3235 Tropicana Rd.; 2331 Frontier Rd.; 3305, 3303, 3333, 3332 Tropicana Rd.
- D. Resolution Indicating Intent to Annex an Unincorporated Territory, Setting a Hearing to Consider Such Annexation, and Directing Publication of Hearing Notice-3330 Ferris Drive
- E. Resolution Indicating Intent to Annex an Unincorporated Territory, Setting a Hearing to Consider Such Annexation, and Directing Publication of Hearing Notice-3312, 3310 N. Westlawn Ave.; 3303 Fite Dr.; 3296, 3311, 3255 N. Westlawn Ave.
- F. Ordinance Annexing Territory 3740 West Catherine Street
- G. Ordinance Annexing Territory 3861 West Center Street
- H. Ordinance Annexing Territory 3960 West Division Street
- I. Ordinance Annexing Territory 3309 Ferris Drive
- J. Ordinance Annexing Territory 2115 North Sunnyside Road
- K. Ordinance Authorizing the Installation of Stop Signs at the Intersection of West Riverview Avenue at South Dennis Avenue Facing South Dennis Avenue
- L. Ordinance Authorizing the Installation of Stop Signs at the Intersection of West Riverview Avenue and South Westlawn Avenue Facing West Riverview Avenue
- M. Resolution Approving Reappointment Zoning Board of Appeals
- N. Resolution Approving Reappointment City Plan Commission
- O. Receiving and Filing of Minutes of Boards and Commissions
- P. Resolution Authorizing Real Estate Purchase Agreement 826 East Lawrence Street, City of Decatur, Illinois