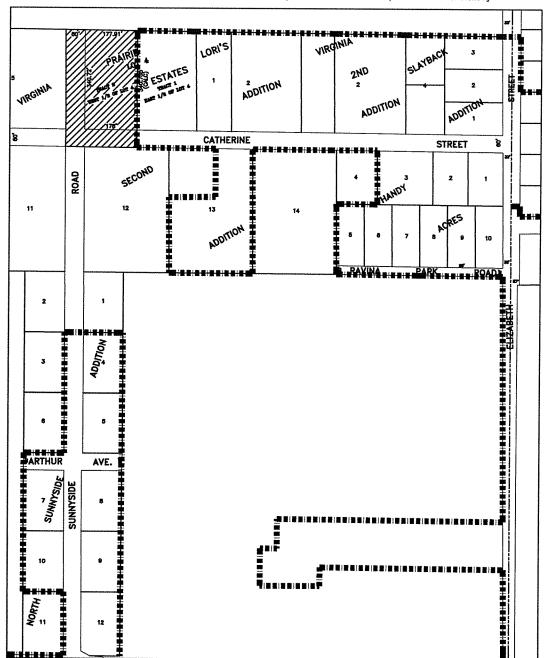

#### IV. Unfinished Business

1. Ordinance Amending City Code-Chapter 73-Offenses-Regarding Mandatory Face Coverings to Preserve and Protect Residents

#### **ATTACHMENTS:**

Description Type

Ordinance Amending City Code-Chapter 73-Offenses-Regarding Mandatory Face Coverings to Preserve and Protect Residents

Ordinance

# ORDINANCE AMENDING CITY CODE -CHAPTER 73OFFENSES REGARDING MANDATORY FACE COVERINGS TO PRESERVE AND PROTECT RESIDENTS

WHEREAS, the City of Decatur, Illinois, Macon County, Illinois ("City"), is a home rule unit of government and, pursuant to the provisions of Article VII, Section 6(a) of the Illinois Constitution, may exercise any power and perform any function pertaining to its government and affairs; and,