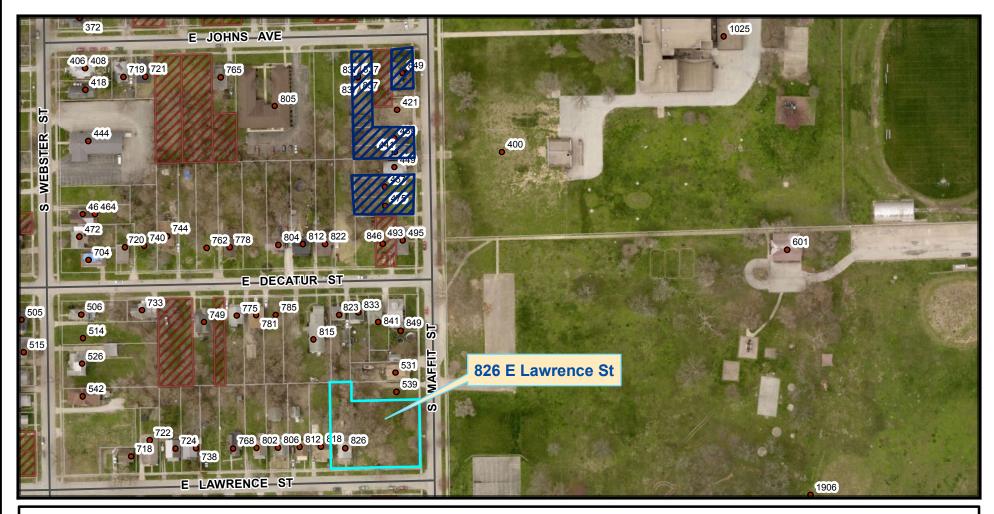

- A. Resolution Indicating Intent to Annex an Unincorporated Territory, Setting a Hearing to Consider Such Annexation, and Directing Publication of Hearing Notice-4161 North Taylor Avenue
- B. Resolution Indicating Intent to Annex an Unincorporated Territory,
   Setting a Hearing to Consider Such Annexation, and Directing
   Publication of Hearing Notice-3290 Las Vegas Drive, 2255 Frontier
   Road, 3300 Las Vegas Drive, 3305 Desert Inn Road
- C. Resolution Indicating Intent to Annex an Unincorporated Territory, Setting a Hearing to Consider Such Annexation, and Directing Publication of Hearing Notice-2406 Thunderbird Dr. (Lot East); 3205 Las Vegas Dr. (Lot West); 3233, 3220, 3235 Tropicana Rd.; 2331 Frontier Rd.; 3305, 3303, 3333, 3332 Tropicana Rd.
- D. Resolution Indicating Intent to Annex an Unincorporated Territory, Setting a Hearing to Consider Such Annexation, and Directing Publication of Hearing Notice-3330 Ferris Drive
- E. Resolution Indicating Intent to Annex an Unincorporated Territory, Setting a Hearing to Consider Such Annexation, and Directing Publication of Hearing Notice-3312, 3310 N. Westlawn Ave.; 3303 Fite Dr.; 3296, 3311, 3255 N. Westlawn Ave.
- F. Ordinance Annexing Territory 3740 West Catherine Street
- G. Ordinance Annexing Territory 3861 West Center Street
- H. Ordinance Annexing Territory 3960 West Division Street
- I. Ordinance Annexing Territory 3309 Ferris Drive
- J. Ordinance Annexing Territory 2115 North Sunnyside Road
- K. Ordinance Authorizing the Installation of Stop Signs at the Intersection of West Riverview Avenue at South Dennis Avenue Facing South Dennis Avenue
- L. Ordinance Authorizing the Installation of Stop Signs at the Intersection of West Riverview Avenue and South Westlawn Avenue Facing West Riverview Avenue
- M. Resolution Approving Reappointment Zoning Board of Appeals
- N. Resolution Approving Reappointment City Plan Commission
- O. Receiving and Filing of Minutes of Boards and Commissions
- P. Resolution Authorizing Real Estate Purchase Agreement 826 East Lawrence Street, City of Decatur, Illinois