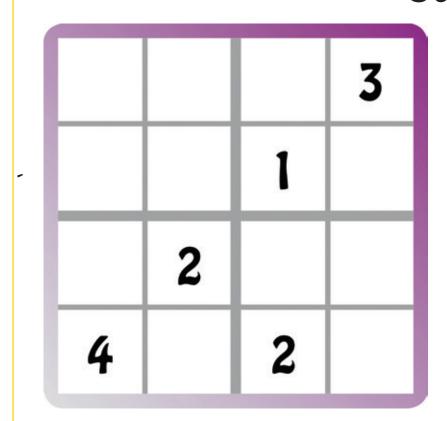

### Sudoku 4 x 4

Complete each grid with numbers from 1 to 6, keeping in mind that:

- -a number can only appear once per row
- -a number can only appear once per column
- -a number can only appear once in each box of 6 squares