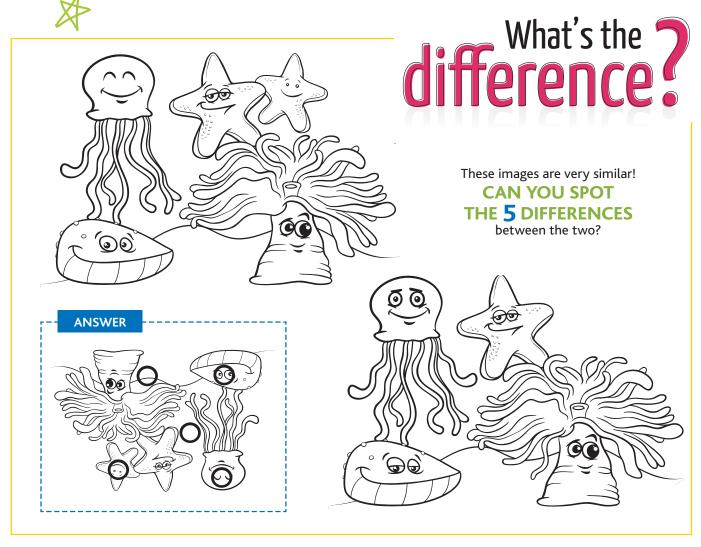

# difference?

These images are very similar! **CAN YOU SPOT** THE **10** DIFFERENCES between the two?