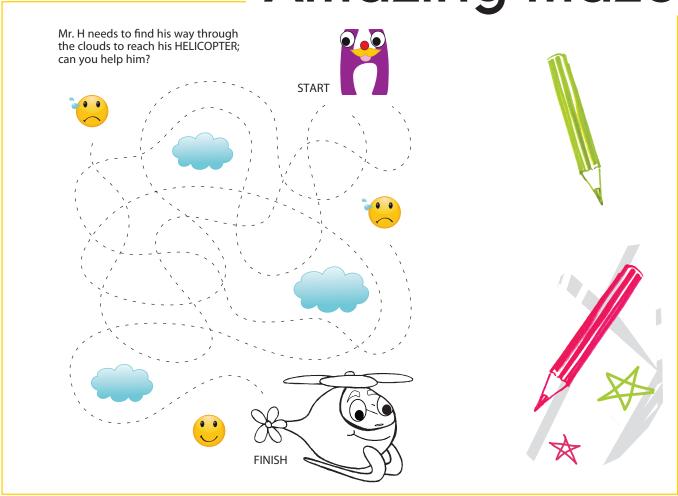

## Amazing maze

Pack your suite case for your summer vacation! Circle the items that will be useful for the outdoors and the beach.

NEW! SUMMER 2018 INTRO TO ROPES June 25-29, July 23-27 and Aug 20-24.