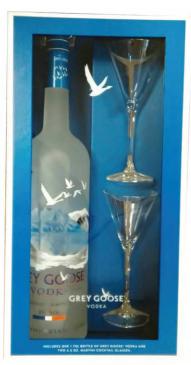

Huclkleberry Syrup 10oz. \$6.89 6 for \$36 Leslie's Hallmark

**Grey Goose** The World's Best Tasting Vodka Fly Beyond Northside Liquor & Wine

Come Check Out Our Leasing Options! Lease It, No Credit Required\*