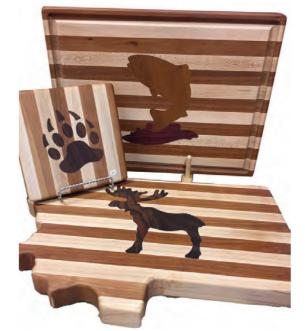

Pure Click Toulon Oak 2 In Stock LVT Reg Price \$4.49/sf On Sale for \$3.59/sf The Floor Show

Montana Made Cutting Boards Beautiful & functional \$30.00-\$100.00 Birds & Beasleys

11 Piece Nativity Set \$145 Trinity Books & Gifts