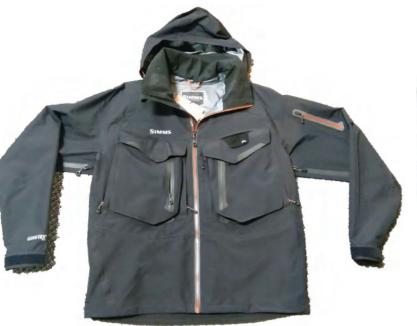

Simms G-4 Pro Jacket Featuring updated GORE-TEX® PRO SHELL fabric, new G4s are 15% lighter than previous incarnations, while boasting an increase in bomber abrasion resistance and tear strength from top to bottom. Montana Fly Goods