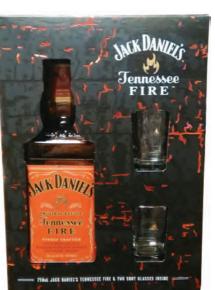

8 I helena holiday gift guide NOVEMBER 24, 2016

**Jack Daniels Tennessee Fire Cinnamon Whiskey** Smooth & Firey Northside Liquor & Wine

Print Work Available at **CDN Ink Worxz** 