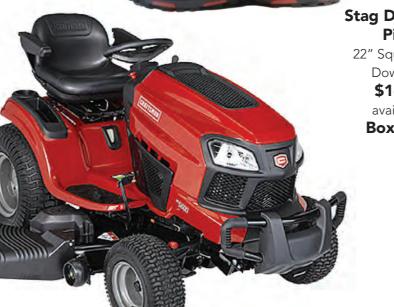

All Craftsman Combo sets on Sale!

at Sears

Craftsman Tractors on Sale! at Sears Stag Decorative Pillow 22" Square Linen, Down-filled \$169.95 available at Boxwoods

Tour Edge Cart Bags The Exotics Extreme 3 All the features you would expect from a \$250.00 bag Christmas Special \$129.99 Always complimentary gift wrapping at Diamondback Golf