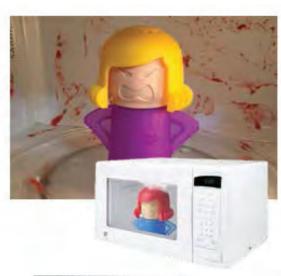

#### Angry Mama Microwave Cleaner

Just add vinegar and water, then microwave for seven minutes. Steam comes out of mama's head and softens microwave dirt and stains for easier cleaning! Dishwasher safe. **Leslie's Hallmark** 