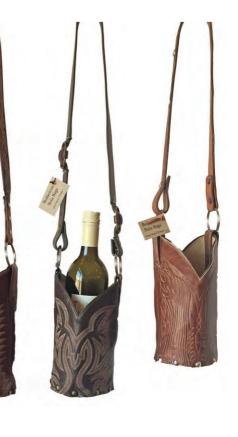

### **FUNKY TRUNK**

New Liberated Consigned FOR YOU WITH LOVE

> Gift Cards Available Now! Funky Trunk

Sheepskin Mittens \$79.50/pair High Plains Sheepskin Upcycled, handmade Bodacious Bota Bags Hand Made Designs