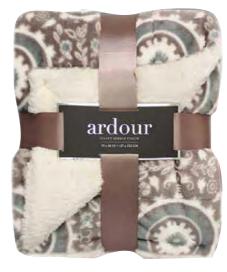

> The HomeCare Advantage Customized to your unique living situation. 20% off Ultra Vac

Sherpa Comfort Throw

Unbelievably soft and cozy. The perfect size (50"x60") for cuddling up on a chair or sofa. Provides warmth with luxurious softness. Perfect for any room of the house or on the go! Machine washable. **Leslie's Hallmark** 