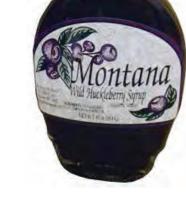

Huclkleberry Syrup 10oz. \$6.89 6 for \$36 Leslie's Hallmark

**Grey Goose** The World's Best Tasting Vodka Fly Beyond Northside Liquor & Wine

Come Check Out Our Leasing Options! Lease It, No Credit Required\*