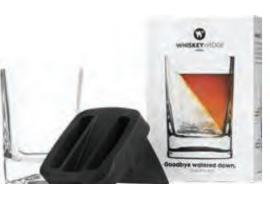

Whiskey Wedge Each box includes one double old-fashioned glass and one ice mold. The perfect gift for lovers of Whiskey, Scotch, Bourbon, and Tequila. Leslie's Hallmark Simms G-3 Guide Stockingfoot Wader Powered by