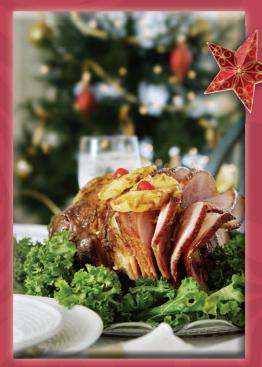

### Redneck Baked & Glazed Hams

Available whole & half. Sliced for easy serving. A holiday tradition to show someone special you love them! Wine, Beer, & Specialty Mixes