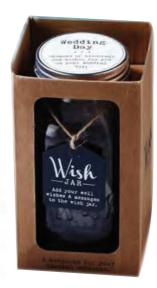

#### Wish Jars

Collect keepsake notes, messages, well wishes, and words of wisdom from guests to commemorate and celebrate your special occasion. Wishes are held safely in the jar as beautiful momentos.