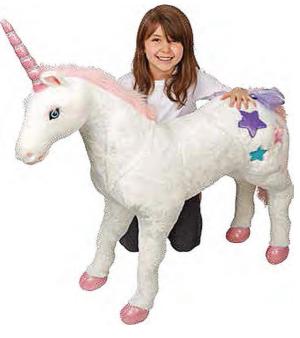

#### **Unicorn Plush**

This enchanting friend with silky plush fur, satin star decorations, beautiful blue eyes, and a soft, shiny horn is sure to become a new favorite.

\$99.99 Leslie's Hallmark