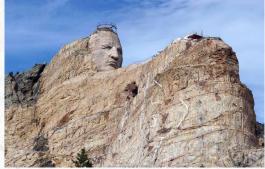

## DAY 2: MOUNT RUSHMORE - CRAZY HORSE MEMORIAL

This morning visit Mt. Rushmore featuring the awesome sculptures of Washington, Jefferson, Roosevelt and Lincoln. Each face is 60 feet high and is carved into the rugged granite mountainside with intricate perfection. Continue onto the Crazy Horse Memorial, still in progress. View the giant mountainside sculpture of the famous Indian Chief astride his pony. This afternoon visit Custer State Park famous as a wildlife preserve featuring a herd of 1,500 free roaming buffalo. Experience a thrilling Buffalo Jeep Safari in search of some of the herd. Enjoy dinner at the famous State Game Lodge, built 1920 and listed on the national register of historic places with past guests including Presidents Coolidge & Eisenhower. (B,D) Overnight: Rapid City