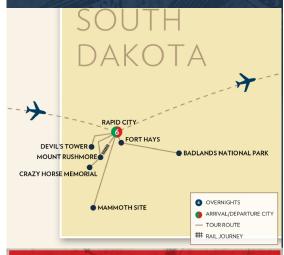

#### **DAY 1: ARRIVE RAPID CITY**

Today arrive in Rapid City. Enjoy a **Welcome Dinner** with your traveling companions.

(D) Overnight: Rapid City

## DAY 2: MOUNT RUSHMORE - CRAZY HORSE MEMORIAL

This morning visit Mt. Rushmore featuring the awesome sculptures of Washington, Jefferson, Roosevelt and Lincoln. Each face is 60 feet high and is carved into the rugged granite mountainside with intricate perfection. Continue onto the Crazy Horse Memorial, still in progress. View the giant mountainside sculpture of the famous Indian Chief astride his pony. This afternoon visit Custer State Park famous as a wildlife preserve featuring a herd of 1,500 free roaming buffalo. Experience a thrilling Buffalo Jeep Safari in search of some of the herd. Enjoy dinner at the famous State Game Lodge, built 1920 and listed on the national register of historic places with past guests including Presidents Coolidge & Eisenhower. (B,D) Overnight: Rapid City

#### **DAY 3: DEVIL'S TOWER - DEADWOOD**

Today journey west into Wyoming to visit Devil's Tower National Monument to view

the 867 foot monolith. Return east into South Dakota to visit historic **Deadwood**, the 1876 rough and tumble gold camp & gambling town where Wild West legends were made like Wild Bill Hickok, Calamity Jane and Seth Bullock. The entire city is a national historic landmark and features an incredibly preserved Main Street. Later drive through beautiful Spearfish Canyon, a scenic drive in the Black Hills.

## DAY 4: THE MAMMOTH SITE - THE JOURNEY MUSEUM

This morning travel to The Mammoth Site in Hot Springs, the museum has the greatest concentration of mammoth remains in the world. As of 2016, the remains of 61 mammoths including 58 North American Columbian and 3 Woolly mammoths had been recovered. Mammoth bones were found at the site in 1974, and a museum and building enclosing the site were established. Next visit one of Rapid City's newest attractions, the city-owned \$12 million The Journey Museum which traces the geology of the Black Hills and tells the story of the people who inhabited these lands. The Journey features four museums including

## DAY 5: BADLANDS NATIONAL PARK - FORT HAYS

Today visit and drive through Badlands National Park, located between the White and Cheyenne Rivers. The area contains spectacular examples of weathering, erosion, fantastic ridges, cliffs and canyons of variegated color. Later explore the unusual and well-known Wall Drug Store, famous for its "Free Ice Water". This afternoon visit the Fort Hays Dances with Wolves Movie Set to see some of the original buildings used in the Oscar winning film. Later at the same location enjoy a fun filled Chuckwagon Supper & Cowboy Show.