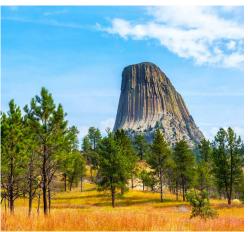

#### **DAY 3: DEVIL'S TOWER - DEADWOOD**

Today journey west into Wyoming to visit Devil's Tower National Monument to view

the 867 foot monolith. Return east into South Dakota to visit historic **Deadwood**, the 1876 rough and tumble gold camp & gambling town where Wild West legends were made like Wild Bill Hickok, Calamity Jane and Seth Bullock. The entire city is a national historic landmark and features an incredibly preserved Main Street. Later drive through beautiful Spearfish Canyon, a scenic drive in the Black Hills.