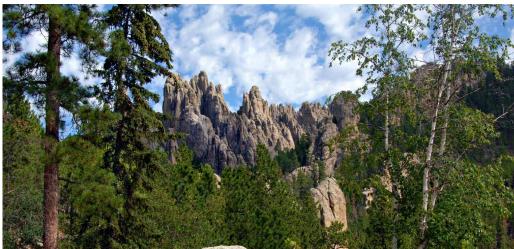

## DAY 2: MOUNT RUSHMORE - CRAZY HORSE MEMORIAL

This morning visit Mt. Rushmore featuring the awesome sculptures of Washington, Jefferson, Roosevelt and Lincoln. Each face is 60 feet high and is carved into the rugged granite mountainside with intricate perfection. Continue onto the Crazy Horse Memorial, still in progress. View the giant mountainside sculpture of the famous Indian Chief astride his pony. This afternoon visit Custer State Park famous as a wildlife preserve featuring a herd of 1,500 free roaming buffalo. Experience a thrilling Buffalo Jeep Safari in search of some of the herd. Enjoy dinner at the famous State Game Lodge, built 1920 and listed on the national register of historic places with past guests including Presidents Coolidge & Eisenhower. (B,D) Overnight: Rapid City