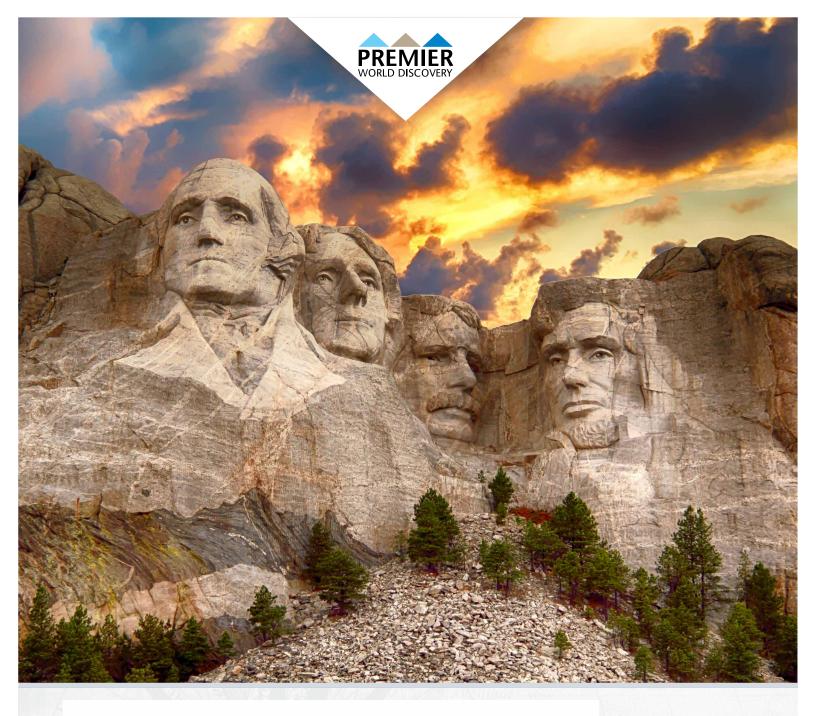

## DAY 2: MOUNT RUSHMORE - CRAZY HORSE MEMORIAL

This morning visit Mt. Rushmore featuring the awesome sculptures of Washington, Jefferson, Roosevelt and Lincoln. Each face is 60 feet high and is carved into the rugged granite mountainside with intricate perfection. Continue onto the Crazy Horse Memorial, still in progress. View the giant mountainside sculpture of the famous Indian Chief astride his pony. This afternoon visit Custer State Park famous as a wildlife preserve featuring a herd of 1,500 free roaming buffalo. Experience a thrilling Buffalo Jeep Safari in search of some of the herd. Enjoy dinner at the famous State Game Lodge, built 1920 and listed on the national register of historic places with past guests including Presidents Coolidge & Eisenhower. (B,D) Overnight: Rapid City