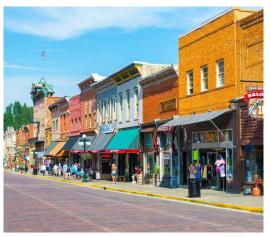

#### **DAY 3: DEVIL'S TOWER - DEADWOOD**

Today journey west into Wyoming to visit Devil's Tower National Monument to view

the 867 foot monolith. Return east into South Dakota to visit historic **Deadwood**, the 1876 rough and tumble gold camp & gambling town where Wild West legends were made like Wild Bill Hickok, Calamity Jane and Seth Bullock. The entire city is a national historic landmark and features an incredibly preserved Main Street. Later drive through beautiful Spearfish Canyon, a scenic drive in the Black Hills.