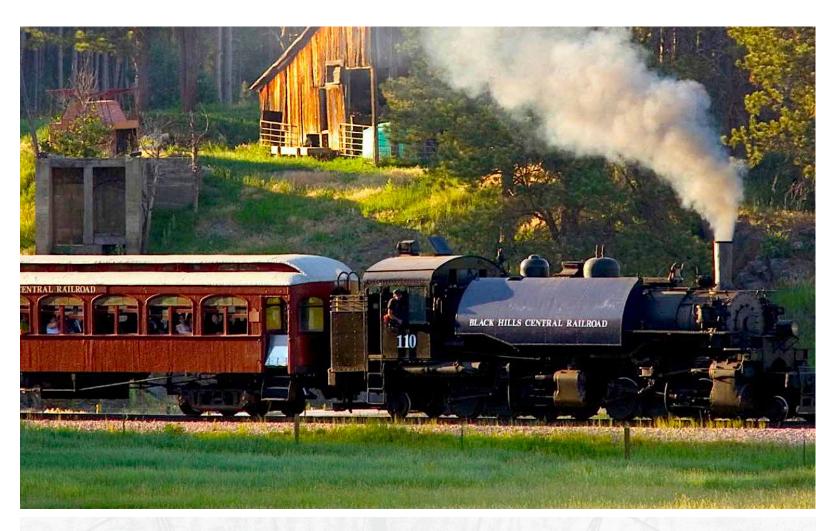

## DAY 6: 1880 TRAIN - MT. RUSHMORE AT NIGHT

This morning enjoy a short drive to Hill City to explore Main Street and board the **1880 Train** for a rail journey through history & scenery. The **1880 Train** is an authentic narrow gauge railroad dating back to the Black Hills Gold Rush. Then stop at a Black Hills Gold Factory.