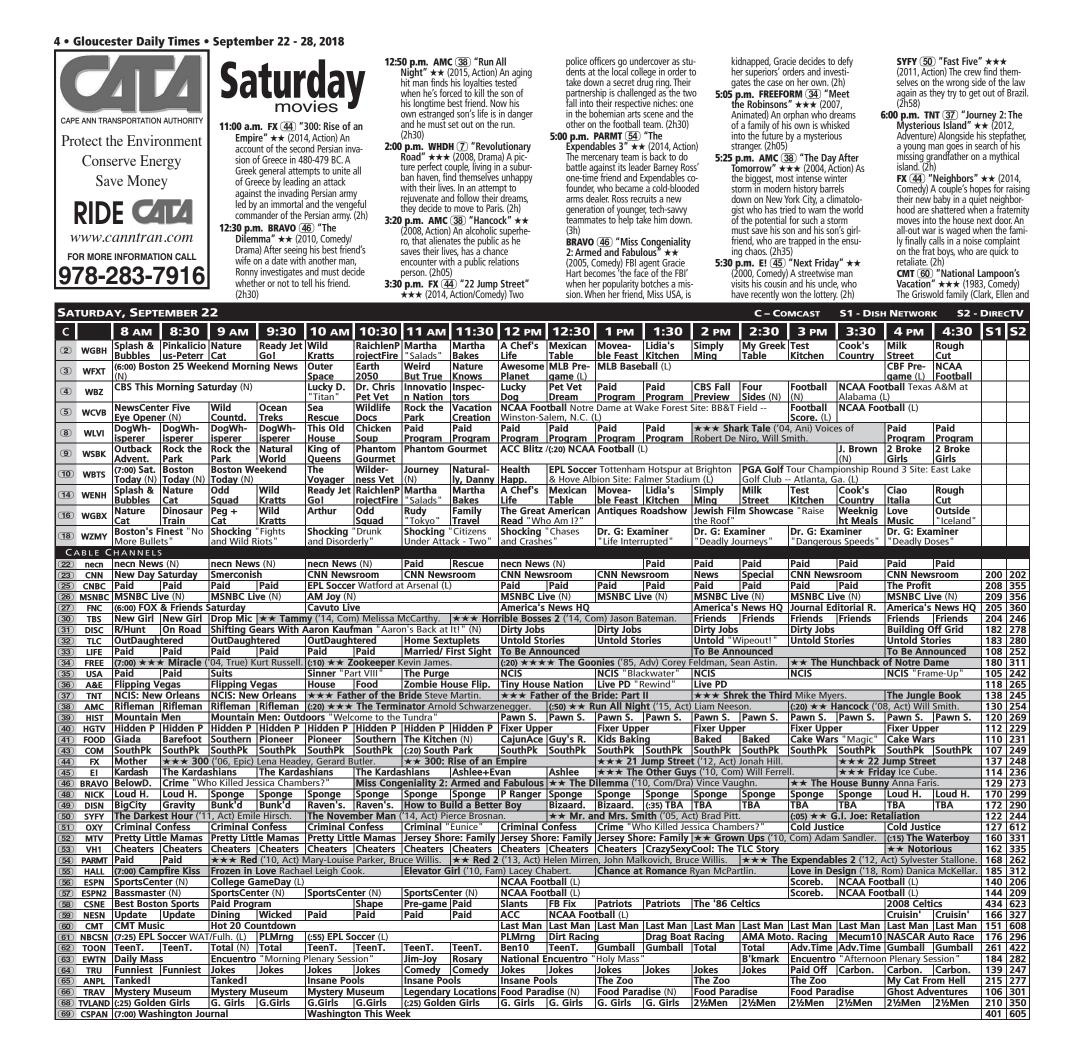

# Cloucester Daily Times **USS DOT 100 HIGH**

Your Weekly Guide to TV Entertainment • For the week of September 22 - 28, 2018 •

Jay Hernandez stars in "Magnum P.I."

**Private investigator Thomas** Magnum returns to TV screens on Monday, Sept. 24, when CBS doubles down on the reboot trend and reintroduces another fondly remembered franchise of yore with "Magnum P.I." Jay Hernandez ("Suicide Squad," 2016) takes on the titular role in the reboot, while the character of Higgins is now female, played by Welsh actress Perdita Weeks ("Ready Player One," 2018). Catch the premiere when it airs Monday, Sept. 24, on CBS.

With stakes so high, I'm confident that you'll provide the correct information without breaking a sweat and declare that the single, indisputable answer is that of Thomas Sullivan Magnum, the now-iconic namesake of the 1980s hit, "Magnum, P.I." This fall, CBS is counting on the enduring recognition of that iconic character when it reboots the classic series with Jay Hernandez ("Suicide Squad," 2016) as the inheritor of the Magnum mojo. Catch the premiere when it airs Monday, Sept. 24, on CBS.

Hernandez is backed up by Welsh actress Perdita Weeks ("Ready Player One," 2018) in the role of Higgins, the straight woman to Magnum's wild card, and fellow Americans Zachary Knighton ("Happy Endings") and Stephen Hill ("Boardwalk Empire") as Rick and TC, close friends of Magnum's from his military past.