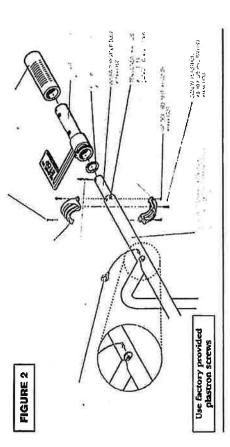

## For the Mart Cart, MARTMATE and Mart Shopper

- 1. Turn off key switch.
- 2. Ramove control box cover. Refer to ligure #1. Examine linkage, adjust or replace as necessary.

FIGURE 7

- 3. To free the ball end of the linkage, the inner throttle tube (See Figure #2) must be rotated towards the front of the cart. This may be done by removing the upper and lower clamp halves.

  - 4. Rotate the inner throttle tube forward until the ball end of the inkage is visible and removable
- 6. Install new linkage by inserting ball end into hole and skot of inner throttle tube. Be cartain cable is in stot. Hold hand tension on cable while rotating throttle grip backwards so as to spool up linkage around inner throttle tube about 3/4 tum. 5. Disconnect the other end of the linkage from the throttle plate. (Figure #1)
- 7. Re-install damp halves on throttle grip. Be certain that flat handles on grips are parallel to control box mounting plate
  - 8. Attach other end of linkage to throttle plate. Secure with tlatwashers and "E" ring.
- 9. Twist the throttle grip to test the throttle actuation and security of the linkage to the Inner throttle tube and throttle. 10. Turn on key switch and test cart for proper operation. The motor circuit should be activated after an approximate 35-40 degree twist of the grip.
- should still be able to be depressed slightly. (This assures that the potentiometer is not in danger of breaking its loocaning the set screw in colar of throttle plate, it should be adjusted to allow the throttle grip to nse 35-40 degrees before the motor circuit is activated. Test throttle trivage with throttle in full "ON" position. The cable 11. The polentiometer may require resetting for accurate throttle response. This may be accomplished by internal stop). Make sure cart stops when throttle is released.