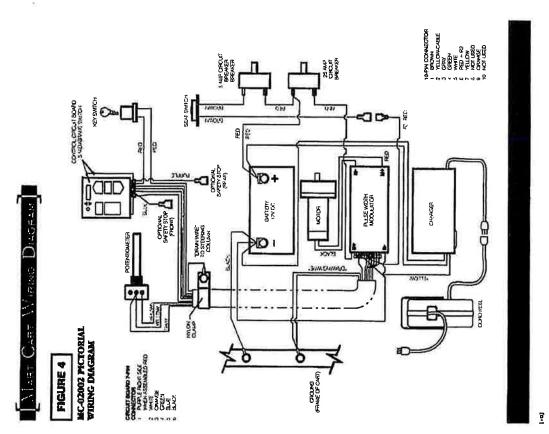

#### CHARGING

- HOW IT WORKS: When the power supply cord is plugged into the stores electrical outlet the battery charger is energized. The charger sends approximately 14.5 vots to battery for charger, A third wire (Yelsow) from the charger output shabts the PWM until the power to the charger is disconnected. The motor circuit is ntampted until charging is complete.
- CHARGING: The cart will not move under power when the battery is being charged. If the cart moves while plugged in, check the power to your outlet before calling for service.

10-PLY COMINECTOR

- The master control box for the Mart Cart and MARTMATE is located on top of the steering column. It contains the Forward, Neutral, Reverse" switch pad, battery condition indicator, hom and key switch (key switch options).
  - The cover can be removed by removing the four side exrews. The control circuit board can be replaced
- The master control for the Mart Shopper is also located on top of the steering column. It contains the "Forward, Neutral, Reverse" rocker switch, battery condition indicator, horn and key switch.