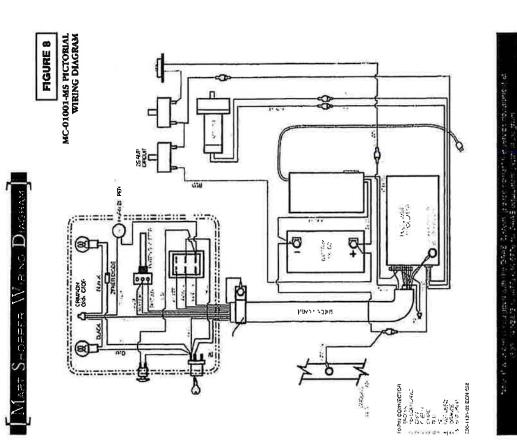

LIFE STORIES WILL.

















DAILY MAINTENANCE CHECK LIST





120 VOLTS-RIPUT-1.5 AAPS RECOMMENDED CHARGE CYCLE NOT TO EXCRED 16 HOURS BATTERY CHARGER



DISCONNECT
BEFORE OPERATING CART



Saferibe . dans



IN THE ELECTRICAL DUFFET IS NOT PROTECTED ON A CINCUMO PART CAROLLI BRESSEPTEN SAFE. TO PREVENT PERSONAL BALBY FROM BLECTH SPOCK - BO NOT USE CHARBONG COSTO IN FOR INDOOR LES CALLY

A THE ELECTRICAL COPE ON PLUG BENANCIED ON WORK REPLACE REPORE USED WITH DALY 3 WE COME AND PLUG OF SAME TIPE.

0 PLEASE READ BEFORE OPERATING OPERATING INSTRUCTIONS

0

-WARNING-

PLEASE READ TO AVOID PERSONAL BAURY
ALEASE READ TO AVOID PERSONAL BAURY
AMAIN WITH THE CAMPACON IMPERIORS FOR MAIN
AMAIN WITH THE CAMPACON IMPERIOR INFORMATION

Note: All labels on this page are not to scale.

.

..

3



## Ваттеву Сомбитом

#### Mart Cart and MARTWATE

- Read The Light Bar Display Under Load.

  A Irue indication of battery level can be seen on light bar display when accelerating cart to full speed.
- To test the baltery, sit on cart seal, turn on the key switch, place soft touch switch in forward, twist throttle grip fully on.

#### MART SHOPPER

To test the battery condition of the Mart Shopper, sit on cart to activate the seat switch, turn the key switch to the on position, select Neutral by placing the FWD/REW switch in the middle position, and twist the throtte fully on. If the green light does not come on, recharge battery.

IMFORTANT: Your cart has been equipped with a gel-cell hattery during the manufacturing process as original equipment. The manufacturer recommends that you re