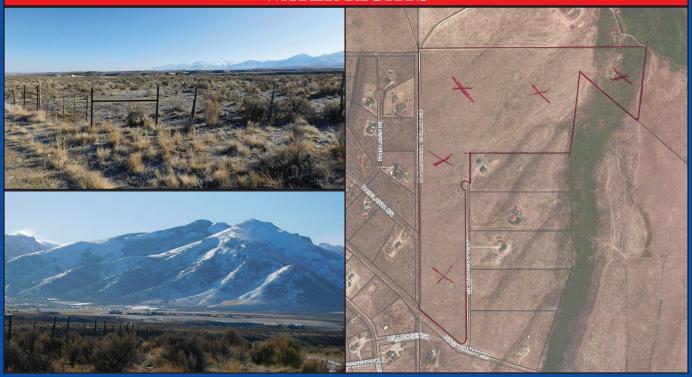

## **WATER RIGHTS**

Upper portion fronts on Hog Tommy. Natural vegetation, small meadow that Little Rabbit Creek runs across the bottom, is toward the back of the property. Land is completely fenced. 50+ acres of water rights. Getting the legal to add in exact amount. Owned by Nevada licensed real estate broker. Please do not enter any gates without contacting 775-340-5263. There are mules loose on the acreage and we do not want any gates left open. Thank you. 103.52 acres, \$1,300,000