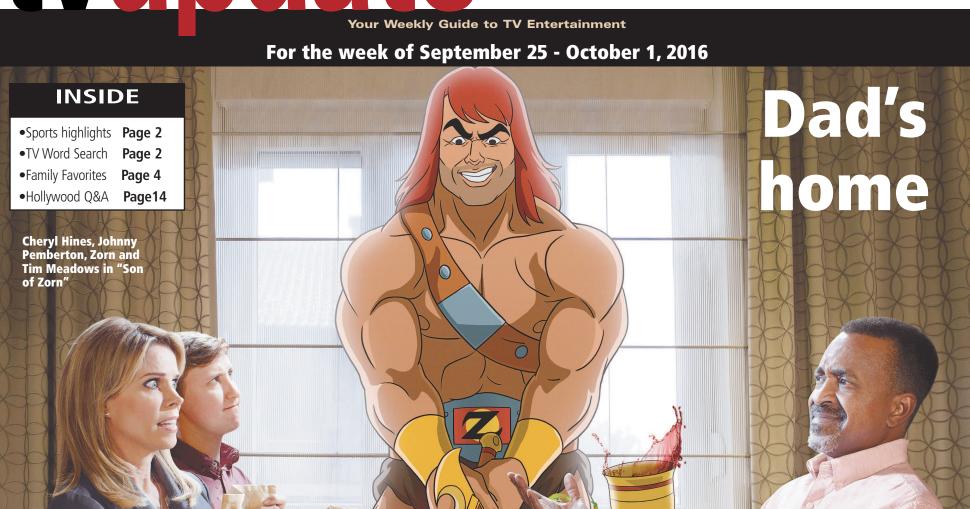

# The Eagle Tribune 1 The Ea

Featuring the voice talents of "Saturday Night Live" alum Jason Sudeikis, "Son of Zorn" is the latest addition to Fox's cartoon-heavy Sunday night lineup. The comedy centers on Zorn, an animated barbarian from a violent, monster-ridden island in the Pacific Ocean, as he returns to Orange County to reconnect with his live-action exwife and teenage son. Also starring Cheryl Hines ("Curb Your Enthusiasm"), Johnny Pemberton ("21 Jump Street," 2012) and Tim Meadows ("Saturday Night Live"), the series premieres Sunday, Sept. 25, on Fox.