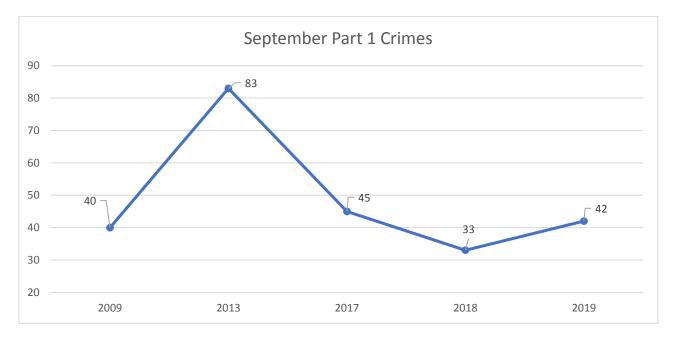

e:

AYES: NAYS: ABSTAIN: ABSENT:

Charles McGuire, Mayor

ATTEST:

Denise Hilliker, City Clerk

## **CITY COUNCIL**

October 22, 2019

**TO:** Mayor and City Council

FROM: Staff

**SUBJECT:** Monthly Department Updates and Reports

## BACKGROUND:

In order to streamline City Council meetings, department updates and reports will no longer be oral presentations at each meeting. Instead staff will submit their updates and reports in writing once a month. These updates and reports will be included in the consent calendar section of the agenda, at the second meeting of each month.

**RECOMMENDATION:** 

Council receive and file

## ATTACHED DEPARTMENT REPORTS:

Police Fire Parks and Recreation Community Development Finance/ City Facilities Water costs Human Resources City Manager

# POLICE





Total Incidents (Sept):1,866Total Arrests:72Felony Arrests: 16Misd. Arrests: 56Total Incidents (2019):16,775Total Arrests: 607Felony Arrests:169Misd. Arrests: 438Citations Issued (Sept):90Citations Issued (2019):760

Attended CCHS 9/11 remembrance ceremony.

Successful CCPD 50<sup>th</sup> Anniversary Dinner Fundraiser. Thanks to the support of all our wonderful local businesses and citizens, we were able to raise \$5,790.00 (before costs) for our Shop with a Cop program.

Finalized planning for National Night Out.

Continued background investigations and testing for new and lateral officers.



## **September 2019 Monthly Report**

## **Notable Events:**

Training preparation for the 2 new Engineers and 5 new Firefighters has been the focus of September taking most of the staffs' time i