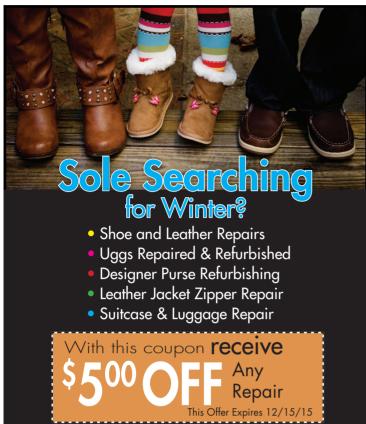

J & W Shoe Repair & Leather Service 139 Main Street • North Andover 978-685-2325 Open Monday-Friday 8:30am-5:00pm; Saturday 8:30am-3:00pm