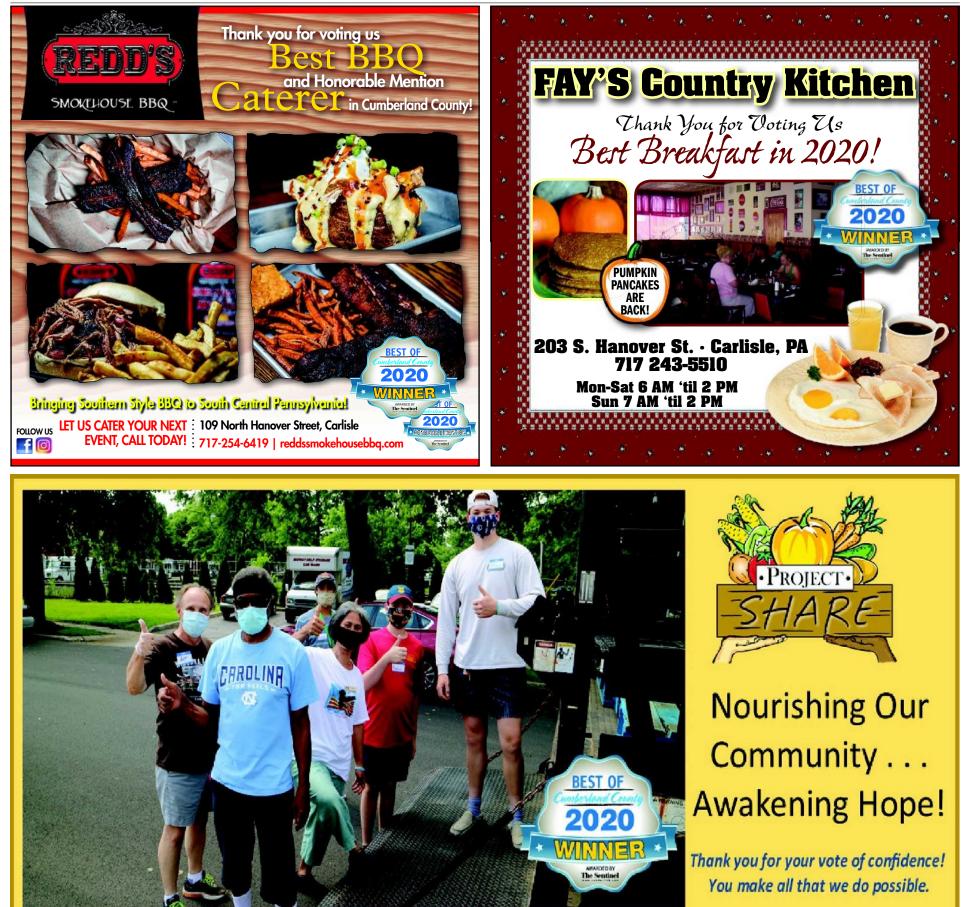

#### **Beeman's Baked Goods, LLC**

Address: 51 S. Orange Street, Carlisle Phone number: 717-218-5258

Website: www.BeemansBakedGoods.com About our business: In 1984 our mother started Beeman's Bakery in our family home. In 2014 the business grew to its current location led by a mother/daughter partnership. We use family recipes as well as recipes we have developed in house. Our specialty is Pennsylvania Dutch Style products that we bake from scratch Tuesday through Saturday with the help of several employees. Some of our best selling products include Whoopie Pies, wet bottom Shoofly Pie, Sticky Buns, Cheese Danish, Apple Dumplings (seasonal) and Fastnachts (on Friday and Saturdays). We offer something for every occasion. We look forward to serving you soon!

## BEST OF Comberland County 2020 Tool of Drink

| CATEGORY                   | WINNER                           | RUNNER-UP                      | HONORABLE MENTION                  |
|----------------------------|----------------------------------|--------------------------------|------------------------------------|
| Asian                      | Issei Noodle                     | Chen's Asian Restaurant        | AYA Japanese Steakhouse            |
| Bakery                     | Beeman's Baked Goods             | The Pennsylvania Bakery        | Nothing Sweeter                    |
| BBQ Restaurant             | Redd's Smokehouse BBQ            | Horner's Corner BBQ            | Mission BBQ                        |
| Beverage Distributor       | Stan's Beverage Distributor      | Beverage Express               | Mt. Holly Beverage                 |
| Breakfast Restaurant       | Fay's Country Kitchen            | Kimberly's Café                | Momma Spriggs                      |
| Burger Joint               | Red Robin Gourmet Burgers        | Five Guys                      | Dad's Garage Grill & Burger House  |
| Candy Store                | Georgie Lou's Retro Candy        | Mummert Chocolates             | Brittle Bark Company               |
| Caterer                    | Marcello's Ristorante & Pizzeria | Horner's Corner BBQ            | Redd's Smokehouse BBQ              |
| Coffee Shop/Tea Room       | Denim Coffee                     | Square Bean Carlisle           | Helena's Chocolate Café & Creperie |
| Crab Cake Restaurant       | Rustic Tavern                    | Boiling Springs Tavern         | Fiddler's Bar and Grill            |
| Deli/Butcher               | Country Butcher Shop, Inc.       | Karns Quality Foods            | Wenger Meats & Ice                 |
| Diner                      | Walnut Bottom Diner              | Middlesex Diner                | Carlisle Diner                     |
| Farmers Market             | Farmers on the Square            | West Shore Farmers Market      | Carlisle Country Market            |
| Fine Dining Restaurant     | Rustic Tavern                    | Boiling Springs Tavern         | Black N Bleu                       |
| Ice Cream Shop             | Leo's Homemade Ice Cream         | Massey's Frozen Custard        | Bruster's Real Ice Cream           |
| Italian Restaurant         | Marcello's Ristorante & Pizzeria | Miseno's II Pizzeria & Italian | Visaggio's Ristorante              |
| Locally Owned Grocer       | Karns Quality Foods              | Saylor's Market                | Bartoli Produce                    |
| Microbrewery/Distillery    | Molly Pitcher Brewing Company    | Market Cross Pub & Brewery     | Hook & Flask Still Works           |
| Pizza Place                | Seve-N-Dots Publik Pizza         | Miseno's II Pizzeria & Italian | Marcello's Ristorante & Pizzeria   |
| Salad Spot                 | The Pizza Grille                 | GRAZERY                        | Southside Deli                     |
| Sandwiches/Subs Restaurant | Southside Deli                   | George's Subs, Pizza & Bolis   | The Hamilton                       |
| Seafood Restaurant         | Rustic Tavern                    | Boiling Springs Tavern         | Fiddler's Bar and Grill            |
| Soup Spot                  | Spoons Café                      | Panera Bread                   | Scalles Warehouse Restaurant       |
| Steak House                | Rustic Tavern                    | 1794 The Whiskey Rebellion     | Texas Roadhouse                    |
| Supermarket                | GIANT Food Stores                | Wegmans                        | Aldi                               |
| Vegeterian Restaurant      | GRAZERY                          | Issei Noodle                   | Yak n Yeti                         |
| Wine/Cider Bar             | Grand Illusions Hard Cider       | Castlerigg Wine Shop           | The Winery at the Long Shot Farm   |
| Wing Spot                  | Three Pines Tavern               | N. Hanover Grille              | Market Cross Pub & Brewery         |