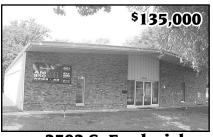

Newly listed property adjoining Oelwein's City Park. 4800 square feet currently set up as office setting could easily be converted to a more open concept. Several private offices,both large and small, common areas, break rooms, men's and women's restrooms. Plenty of convenient, on site parking. City utilities. Located on well traveled South Frederick Ave., just a block or so from Hwy 150 and Hwy 281. Large lot of .89 acres overlooking a beautiful park. Detached 2 car, 24x24 garage. Many possibilities.

2502 S. Frederick