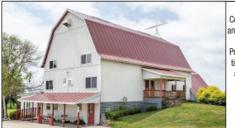

## 19917 US-14 - Lewiston

Commercial land & buildings For Sale now being used as a golf course and restaurant / bar. The property has 100 acres with many possibilities that can be partially or completely developed for other use. Property has 2 private wells. If buyer wants to convert the land back to tillable crop acres the productivity index from Surety Agridata Inc. has an average of 87.5. A 7250 Sg/Ft restaurant / bar is being sold with most of the miscellaneous equipment included in the sale. Seating capacity on main floor is about 80-85 with seating capacity on 2nd floor of 150 plus. Storage shed 40 x 60 with overhead doors. Owner will consider a property split or splits. MLS 4090228