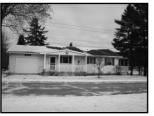

## 20132 Hammer Ave. Galesville, WI

Lake Marinuka right out your backyard! Remarkably cared for and well maintained 3 bedroom, 2 bath, ranch style home with walk-out basement. Updated kitchen, flooring, and solid 6 panel doors. Beautiful knotty pine 3 season room leading to the large back deck - both with stunning views of Lake Marinuka.