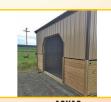

12X32 MINI HOUSE, SPRAY FOAM INSULATION, DOUBLE PANE WINDOWS.

12X20 CABIN, SPRAY FOAM INSULATED FLOOR, VINYL FLOORING, COMPOSITE DECKING, DOUBLE PANE WINDOWS. REG. \$10,179

12X10 SHELTER \$3600

12X16 BASIC, 6' DOUBLE DOORS. \$4153