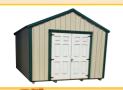

10X16 BASIC, 6' DOUBLE DOORS. \$3519

12X24, 3 WINDOWS, 4X12 LOFT, 6X7 ROLL UP DOOR, 1 SERVICE DOOR. \$7815

We Use 28 gauge Everlast Metal and 40 Year Colorbond Paint.
Delivery all over Michigan. Free delivery within 40 miles.