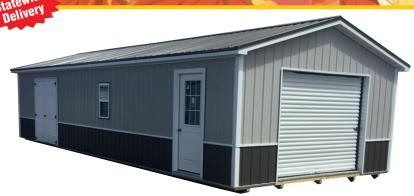

16X40, 9X7 ROLL UP DOOR, SERVICE DOOR, 6' DOUBLE DOORS, 3 DOUBLE PANE WINDOWS, TWO 4X16 LOFTS \$16,250

16X24, 9X7 ROLL UP DOOR. \$9350

10X20 DOUBLE PANE WINDOWS, SPRAY FOAM FLOOR. REG. \$8195

8X12 T-1-11 \$2437