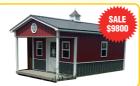

12X32 MINI HOUSE, SPRAY FOAM INSULATION, DOUBLE PANE WINDOWS.

12X20 CABIN, SPRAY FOAM INSULATED FLOOR, VINYL FLOORING, COMPOSITE DECKING, DOUBLE PANE WINDOWS. REG. \$10,179

12X10 SHELTER \$3600

12X16 BASIC, 6' DOUBLE DOORS. \$4153