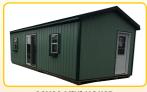

16X40, 9X7 ROLL UP DOOR, SERVICE DOOR, 6' DOUBLE DOORS, 3 DOUBLE PANE WINDOWS, TWO 4X16 LOFTS \$16,250

16X24, 9X7 ROLL UP DOOR. \$9350

10X20 DOUBLE PANE WINDOWS, SPRAY FOAM FLOOR. REG. \$8195

8X12 T-1-11 \$2437