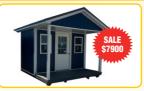

12X32 MINI HOUSE, SPRAY FOAM INSULATION, DOUBLE PANE WINDOWS.

12X20 CABIN, SPRAY FOAM INSULATED FLOOR, VINYL FLOORING, COMPOSITE DECKING, DOUBLE PANE WINDOWS. REG. \$10,179

12X10 SHELTER \$3600

12X16 BASIC, 6' DOUBLE DOORS. \$4153