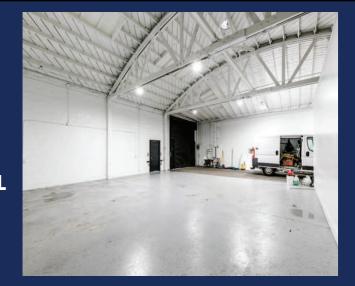

## 2303 Martin Luther King Jr. Way, Oakland \$2,000,000

Fabulous opportunity for construction staging area / storage / artisan cooperative. Two separate work areas with a total of 10,000 square feet of improved facilities. Large electrical panel capacity, 3 roll up doors, heating appliances and gravity ventilators. Multiple office spaces and bathrooms. Private parking area for personnel vehicles and commercial vehicles. Secure enclosure with video cameras and alarms. Fast access to major freeway, high bay construction. Plans for development for live/work spaces.