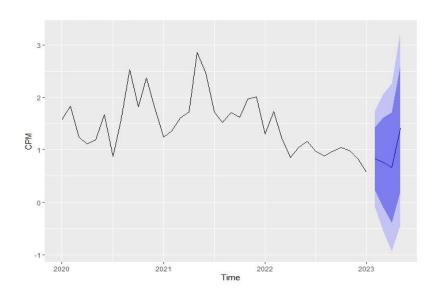

### **Trends we saw in 2022**

# **Industry model**

- → Used by Fortune 500 companies
- → Handles outliers and missing data points
- → Accounts for seasonality
- → Observes shifts in trend

#### **How we forecast**