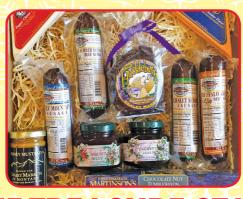

# FLAP JACK

This hand crafted custom gift crate is sure to become your next family tradition! Huckleberry Flap Jacks; 10oz Huckleberry Syrup; 5oz Huckleberry Jam; 5oz Rasy-Huck

Giff #45......\$25.95

A perfect sample of all things Montana! 5oz each of Buffalo Salami, Chalet Summer, Elk Summer Sausage, Beef Mountain Sausage; Martinson's Tumbleweed Candy; Huckleberry Gummy Cubs; Cheese Wedges Zesty Cheddar and Pepper Cheese; Huckleberry Jam; Chokecherry Jelly and Honey Mustard...

Gift #42.....\$59.95