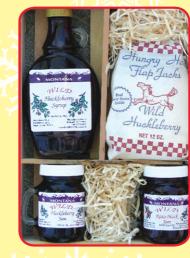

# FLAP JACK

This hand crafted custom gift crate is sure to become your next family tradition! Huckleberry Flap Jacks; 10oz Huckleberry Syrup; 5oz Huckleberry Jam; 5oz Rasy-Huck

Giff #45......\$25.95

A perfect sample of all things Montana! 5oz each of Buffalo Salami, Chalet Summer, Elk Summer Sausage, Beef Mountain Sausage; Martinson's Tumbleweed Candy; Huckleberry Gummy Cubs; Cheese Wedges Zesty Cheddar and Pepper Cheese; Huckleberry Jam; Chokecherry Jelly and Honey Mustard...