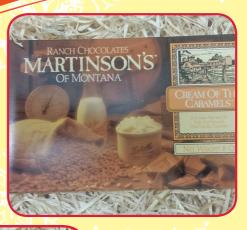

## **MARTINSON'S RANCH CHOCOLATES**

Cream of the Caramels

\$12,95

other varieties available as well!