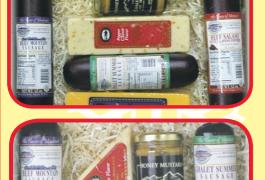

# OFFICE PARTY PACK

12 oz. Chalet Summer Sausage, 12 oz. Beef Mountain Sausage, 12 oz. Jalapeno Salami, 4 oz. Zesty Cheddar Cheese, 4 oz. Pepper Cheese, 4 oz. Honey Mustard, Dare Crackers.

Giff #19 ..... \$49.95

### OLD WEST TRAIL

5 oz. Beef Mountain Sausage, 5 oz. Chalet Summer Sausage, 3 oz. Pepper Cheese, 4 oz. Honey Mustard.

Gift #1.....\$21.95