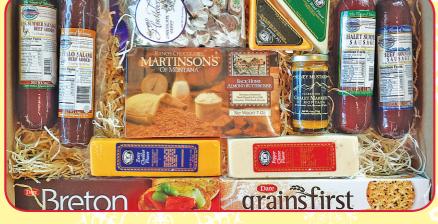

# THE CHALET CROWD PLEASER

Want to impress? Have a group to thank? This gift has it all - meat, cheese, varied crackers, even candy. Two boxes of crackers, Buffalo Salami, Chalet Summer Sausage, Elk Summer Sausage, Beef Mountain Sausage, each in 12 oz. size; 3 oz. Cheese wedges: Old Hickory Cheese & Swiss Cheese; 4 oz. Pepper Cheese and Zesty Cheddar Cheese; as well as Almond Butter Crisp and Huckleberry Taffy. Oops! Almost forgot. We'll squeeze in a 4 oz. Honey Mustard,

Gift #72.....\$109.95