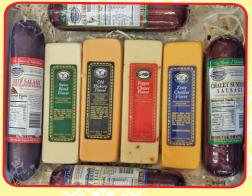

# **MONTANA VALUE**

4-12 OZ. MEATS Elk Summer Sausage, Beef Mountain Sausage, Jalapeno Salami & Chalet Summer Sausage.

4-4 OZ. CHEESES Zesty Cheddar, Swiss Blend, Old Hickory & Pepper Cheese.

Gift #47......\$**69.95** 