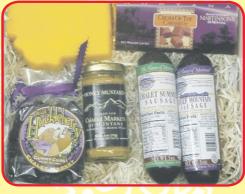

### **MONTANA** PACKAGE

Inviting as Montana: 1.65 oz. Cream of Caramels Bar (Martinson's Ranch Chocolates), 7 oz. Huckleberry Gummy Cubs, 5 oz. Chalet Summer Sausage, 5 oz. Beef Mountain Sausage, 4 oz. Montana State Cheese and 4 oz. Honey Mustard.